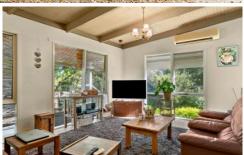

## The Facts:

- -Potential to subdivide or redevelop (STCA)
- -Large block with plenty of space for a comfortable extension to existing home (STCA)
- -Compact OP living, meals and kitchen area
- -Fresh and bright interior with garden views
- -Kitchen with gas cooktop and plenty of storage
- -Floating timber floors gift a coastal feel throughout
- -2 spacious BRs with BIRs share the main bath
- -Electric Vulcan heating and R/C air conditioning
- -Outdoor verandah for entertaining and relaxation