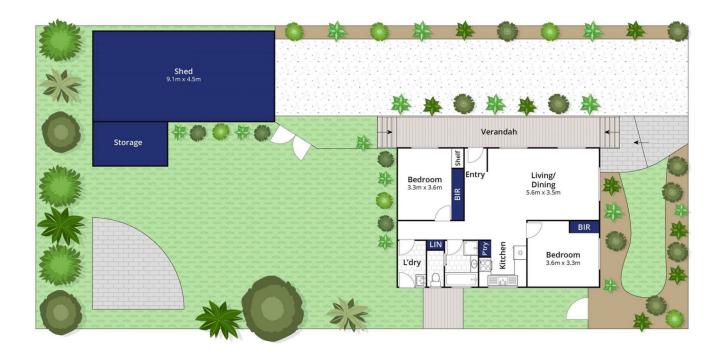

## The Facts:

- -Potential to subdivide or redevelop (STCA)
- -Large block with plenty of space for a comfortable extension to existing home (STCA)
- -Compact OP living, meals and kitchen area
- -Fresh and bright interior with garden views
- -Kitchen with gas cooktop and plenty of storage
- -Floating timber floors gift a coastal feel throughout
- -2 spacious BRs with BIRs share the main bath
- -Electric Vulcan heating and R/C air conditioning
- -Outdoor verandah for entertaining and relaxation

2 📭 1 🖺 2 🗬

**Price** : \$ 652,500 **Land Size** : 546 sqm

View: https://www.bellarineproperty.com.au/63231

89

Christian Bartley 03 5254 3100

Dan Halsey 03 5254 3100

Whilst bwrm.com.au has made every attempt to ensure the accuracy of the floor plan contained here, measurements are approximate and no responsibility is taken for any error, omission, or mis-statement. This plan is for illustrative purposes only