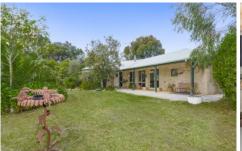

135 Taits Road Barwon Heads VIC

Situated on the western boundary of Barwon Heads', this property offers the privilege of space, yet is within easy walking distance of the river, beach and local amenities. Features include, 3 large bedrooms the master with a walk in robe and ensuite, floor-to-ceiling windows in living spaces and bedrooms which frame the rural and garden views, split system, wood fire, kitchen/living/dining has an inclusive country-style feel, living room flows to the front of the veranda and garden, dining space adjoins an enclosed sunroom, family bathroom, toilet and laundry. Outside there is an alfresco entertaining in the converted stable, complete with wood-fired pizza oven. Large double lock up garage, plus workshop space and excellent storage. Property is on just under an acre which allows enjoyment of a rural feel but in a coastal town! Inspections are subject to change or cancellation with minimal notice. Please note we do not accept 1Form applications.