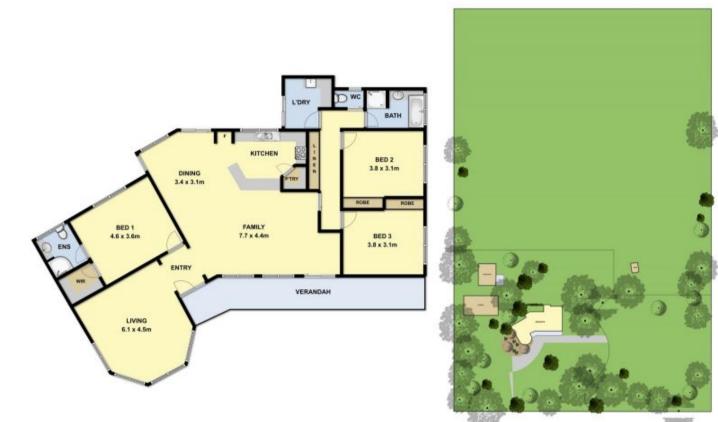

135 Taits Road Barwon Heads VIC

Situated on the western boundary of Barwon Heads', this property offers the privilege of space, yet is within easy walking distance of the river, beach and local amenities. Features include, 3 large bedrooms the master with a walk in robe and ensuite, floor-to-ceiling windows in living spaces and bedrooms which frame the rural and garden views, split system, wood fire, kitchen/living/dining has an inclusive country-style feel, living room flows to the front of the veranda and garden, dining space adjoins an enclosed sunroom, family bathroom, toilet and laundry. Outside there is an alfresco entertaining in the converted stable, complete with wood-fired pizza oven. Large double lock up garage, plus workshop space and excellent storage. Property is on just under an acre which allows enjoyment of a rural feel but in a coastal town! Inspections are subject to change or cancellation with minimal notice. Please note we do not accept 1Form applications.

## 135 TAITS ROAD, BARWON HEADS

Whilst every attempt has been made to ensure the accuracy of the floor plan contained here, measurements of doors, windows, norms and any other items are approximate and no responsibility is taken for any error, omission, or min-statement. This plan is for illustrative purposes only and should be used as such by any prospective purchaser. The services, systems and appliances shown have not been tested and no gaurantee as to their operability or efficiency can be given.