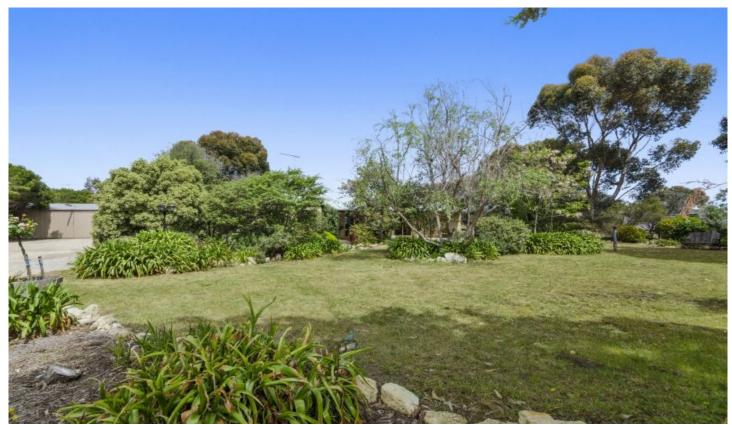

135 Taits Road Barwon Heads VIC

Situated on the western boundary of Barwon Heads', this property offers the privilege of space, yet is within easy walking distance of the river, beach and local amenities. Features include, 3 large bedrooms the master with a walk in robe and ensuite, floor-to-ceiling windows in living spaces and bedrooms which frame the rural and garden views, split system, wood fire, kitchen/living/dining has an inclusive country-style feel, living room flows to the front of the veranda and garden, dining space adjoins an enclosed sunroom, family bathroom, toilet and laundry. Outside there is an alfresco entertaining in the converted stable, complete with wood-fired pizza oven. Large double lock up garage, plus workshop space and excellent storage. Property is on just under an acre which allows enjoyment of a rural feel but in a coastal town! Inspections are subject to change or cancellation with minimal notice. Please note we do not accept 1Form applications.