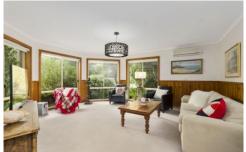

135 Taits Road Barwon Heads VIC

Situated on the western boundary of Barwon Heads', this property offers the privilege of space, yet is within easy walking distance of the river, beach and local amenities. Features include, 3 large bedrooms the master with a walk in robe and ensuite, floor-to-ceiling windows in living spaces and bedrooms which frame the rural and garden views, split system, wood fire, kitchen/living/dining has an inclusive country-style feel, living room flows to the front of the veranda and garden, dining space adjoins an enclosed sunroom, family bathroom, toilet and laundry. Outside there is an alfresco entertaining in the converted stable, complete with wood-fired pizza oven. Large double lock up garage, plus workshop space and excellent storage. Property is on just under an acre which allows enjoyment of a rural feel but in a coastal town! Inspections are subject to change or cancellation with minimal notice. Please note we do not accept 1Form applications.