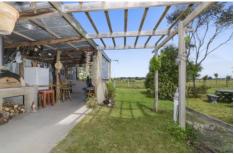

135 Taits Road Barwon Heads VIC

Situated on the western boundary of Barwon Heads', this property offers the privilege of space, yet is within easy walking distance of the river, beach and local amenities. Features include, 3 large bedrooms the master with a walk in robe and ensuite, floor-to-ceiling windows in living spaces and bedrooms which frame the rural and garden views, split system, wood fire, kitchen/living/dining has an inclusive country-style feel, living room flows to the front of the veranda and garden, dining space adjoins an enclosed sunroom, family bathroom, toilet and laundry. Outside there is an alfresco entertaining in the converted stable, complete with wood-fired pizza oven. Large double lock up garage, plus workshop space and excellent storage. Property is on just under an acre which allows enjoyment of a rural feel but in a coastal town! Inspections are subject to change or cancellation with minimal notice. Please note we do not accept 1Form applications.