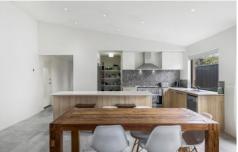

## The Facts:

- -Spacious and central OP living, kitchen and meals area
- -Direct access to north facing undercover alfresco and yard
- -900mm freestanding oven with gas cooktop and WIP
- -Family room ideal for children's play or a parents retreat
- -Master BR with WIR and roomy ensuite bathroom
- -3 further BRs separately located sharing the main bathroom
- -A fantastic established family home with all the trimmings
- -The convenience of a newly opened shopping centre nearby
- -Centred to take advantage of Drysdale and Clifton Springs
- -Abundance of award winning restaurants & wineries