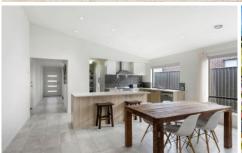

## The Facts:

- -Spacious and central OP living, kitchen and meals area
- -Direct access to north facing undercover alfresco and yard
- -900mm freestanding oven with gas cooktop and WIP
- -Family room ideal for children's play or a parents retreat
- -Master BR with WIR and roomy ensuite bathroom
- -3 further BRs separately located sharing the main bathroom
- -A fantastic established family home with all the trimmings
- -The convenience of a newly opened shopping centre nearby
- -Centred to take advantage of Drysdale and Clifton Springs
- -Abundance of award winning restaurants & wineries