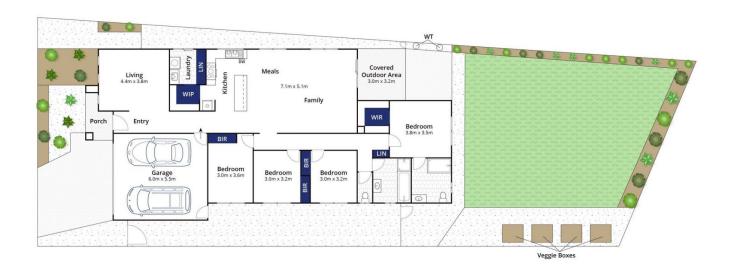

## The Facts:

- -Spacious and central OP living, kitchen and meals area
- -Direct access to north facing undercover alfresco and yard
- -900mm freestanding oven with gas cooktop and WIP
- -Family room ideal for children's play or a parents retreat
- -Master BR with WIR and roomy ensuite bathroom
- -3 further BRs separately located sharing the main bathroom
- -A fantastic established family home with all the trimmings
- -The convenience of a newly opened shopping centre nearby
- -Centred to take advantage of Drysdale and Clifton Springs
- -Abundance of award winning restaurants & wineries

4 🗀 2 🔁 2 🕰

**Price** : \$ 617,500 **Land Size** : 630 sqm

View: https://www.bellarineproperty.com.au/63218

14

Lee Martin 03 5297 3888

Whilst bwrm.com.au has made every attempt to ensure the accuracy of the floor plan contained here, measurements are approximate and no responsibility is taken for any error, omission, or mis-statement. This plan is for illustrative purposes only