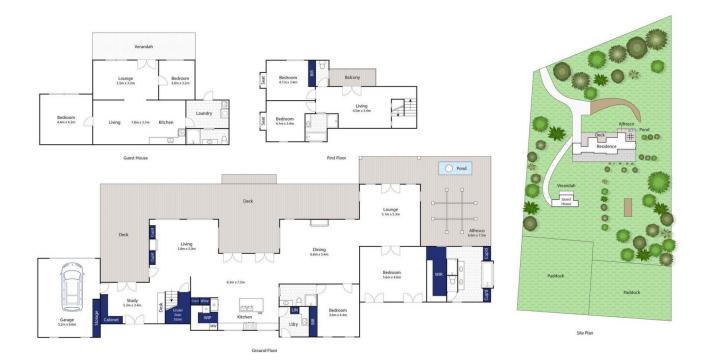

## The Facts:

- -Beautifully presented home, set on 3.6 acres (approx.) & minutes from Clifton Springs village
- -Commanding hilltop position w' amazing bay views to the west & rural Drysdale to the east
- -Panoramic vantage points encompass glorious You Yangs vista
- -Family-friendly floorplan provides well-zoned options for the demands of a growing family
- -Separate 2 bed/2 living S/C cottage for possible B&B potential, or accommodating extra family

4 🛌 3 🟪 8 🗬

Land Size: 3.6 Acres

View: https://www.bellarineproperty.com.au/63028

92

Lee Martin 03 5297 3888

Whilst bwrm.com.au has made every attempt to ensure the accuracy of the floor plan contained here, measurements are approximate and no responsibility is taken for any error, omission, or mis-statement. This plan is for illustrative purposes only