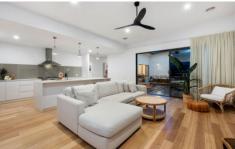

## The Feel:

Designed to embrace the very essence of coastal living, this distinctive 3-bedroom home exudes the relaxed seaside vibes that are synonymous with Point Lonsdale. Stunning window treatments diffuse the light under a soaring raked ceiling, while Tassie Oak floors and 100% wool carpets add a luxe finish. The fresh interior colour palette and textural elements offer a calm aesthetic, with functional sleeping and living zones for family life. Spotted Gum decks create a seamless connection to nature, with enviable landscaped outdoor spaces that extend the dual living rooms inside.

## The Facts:

- -Situated in the beautiful Point Estate in the lakes precinct, close to parkland & water
- -Stunning near-new 6-star rated home has thermal efficiency
- -Effortless, relaxed, calming and homely
- -Open plan living, kitchen, dining with sunny outlook to entertainer's deck
- -Stunning window treatments diffuse the light under a soaring raked ceiling