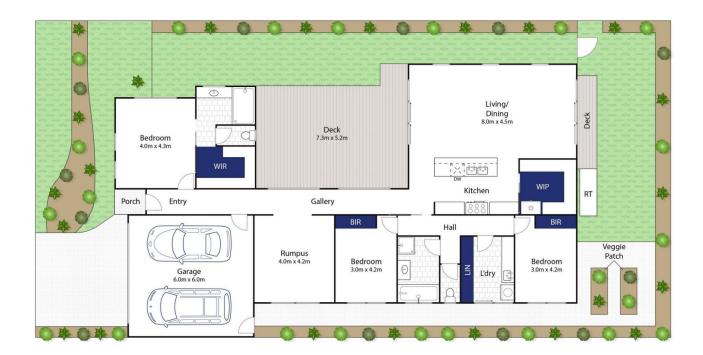

3 📭 2 🖺 2 🗬

Price : \$ 1,030,000 Land Size : 511 sqm

View: https://www.bellarineproperty.com.au/62894

75

Lee Martin 03 5297 3888

Toby Lee 03 5254 3100

Whilst bwrm.com.au has made every attempt to ensure the accuracy of the floor plan contained here, measurements are approximate and no responsibility is taken for any error, omission, or mis-statement. This plan is for illustrative purposes only.