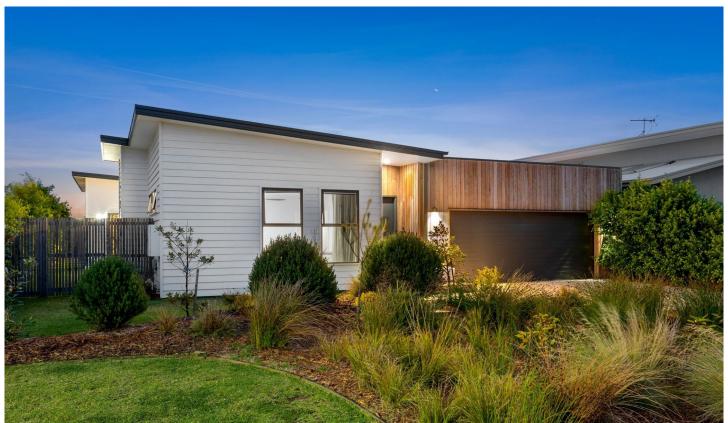

## The Feel:

Designed to embrace the very essence of coastal living, this distinctive 3-bedroom home exudes the relaxed seaside vibes that are synonymous with Point Lonsdale. Stunning window treatments diffuse the light under a soaring raked ceiling, while Tassie Oak floors and 100% wool carpets add a luxe finish. The fresh interior colour palette and textural elements offer a calm aesthetic, with functional sleeping and living zones for family life. Spotted Gum decks create a seamless connection to nature, with enviable landscaped outdoor spaces that extend the dual living rooms inside.

## The Facts:

- -Situated in the beautiful Point Estate in the lakes precinct, close to parkland & water
- -Stunning near-new 6-star rated home has thermal efficiency
- -Effortless, relaxed, calming and homely
- -Open plan living, kitchen, dining with sunny outlook to entertainer's deck
- -Stunning window treatments diffuse the light under a soaring raked ceiling