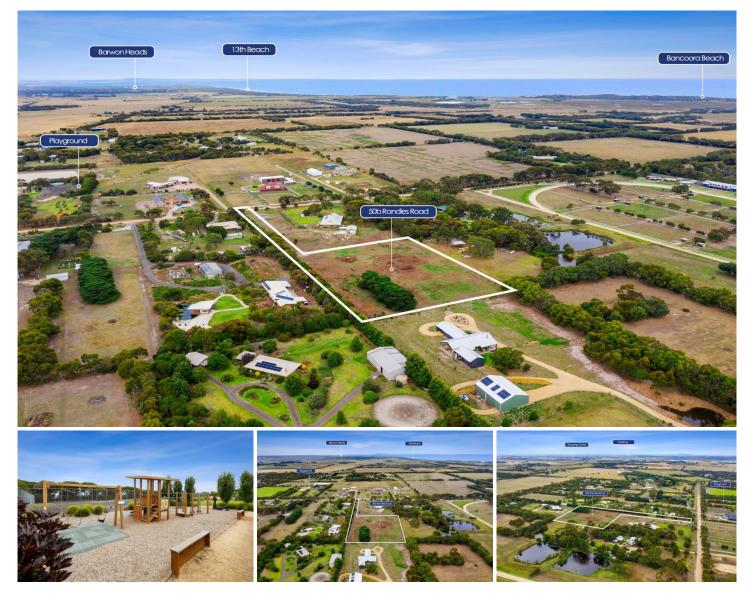

## **50B Randles Road Connewarre VIC**

## The Feel:

Occupying approx. 2.5 acres of cleared land, this property offers you the opportunity to embrace rural living just a short drive from Breamlea, Bancoora beach and 13th Beach and a short drive to the Warralily shops. Build your dream home with a wealth of space, and the opportunity to create a semi self-sufficient lifestyle... do you aspire to grow your own vegies, run some chooks, or pursue a hobby farming interest? The possibilities here are endless and are sure to impress.

## The Facts:

-Start planning your dream build on vacant allotment on 2.5 picturesque acres!

-Generous 2.5 acres approx. allotment; land is mostly cleared and ready for development

-Long driveway leads to home, set back from the road, with privacy of extensive trees

-Substantial 76.9m2 frontage, with 84m2 rear boundary allows for very adaptable plans

-Rural lifestyle opportunity in tightly held Connewarre, only 3km to Bancoora Beach

-Listen to the dawn chorus of birdsong as the sun rises to