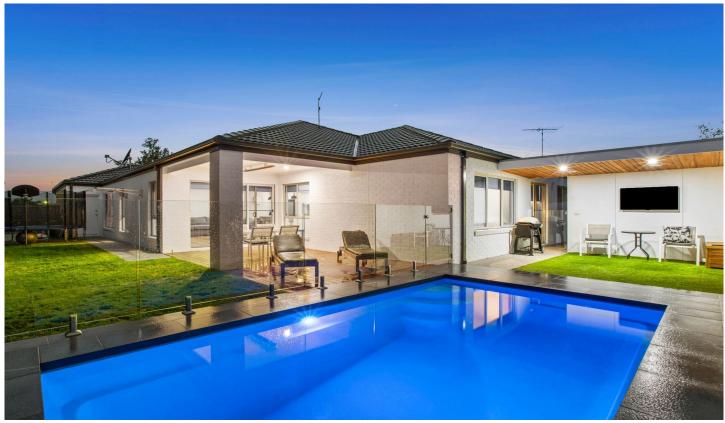

## The Feel:

A home to suit your needs and maximise your lifestyle, this beautifully presented 4-bedroom property offers exceptional design and timeless style. A sophisticated kitchen, 3 living rooms and covered alfresco entertaining area are just the start! The private backyard features a stunning pool and outdoor TV for the ultimate outside entertainment experience. Zoned for privacy, the luxurious master retreat is complete with ensuite and WIR, plus 3 additional bedrooms in the west wing. This beautiful home in Seabank Estate is an easy stroll to nearby parks, school, shops and river - all in under 10mins!

## The Facts:

- -Exceptional family home on 630sqm (approx.) in popular Seabank Estate
- -Savvy floorplan cleverly designed to maximise space while providing separate relaxation zones
- -Indoor/outdoor lifestyle prioritised, with sliding doors opening to enviable covered outdoor area
- -Salt-chlorinated pool with heat pump
- -Timber-lined cabana with TV offers lifestyle-enhancing chill out space adjacent to pool