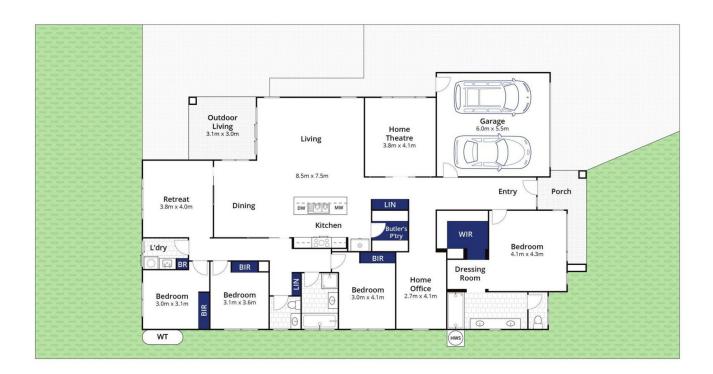

4 🛌 2 📇 2 🗬

Land Size: 630 sqm

View: https://www.bellarineproperty.com.au/62877

63

Levi Turner 03 5254 3100

Peta Walter 03 5254 3100

Whilst bwrm.com.au has made every attempt to ensure the accuracy of the floor plan contained here, measurements are approximate and no responsibility is taken for any error, omission, or mis-statement. This plan is for illustrative purposes only