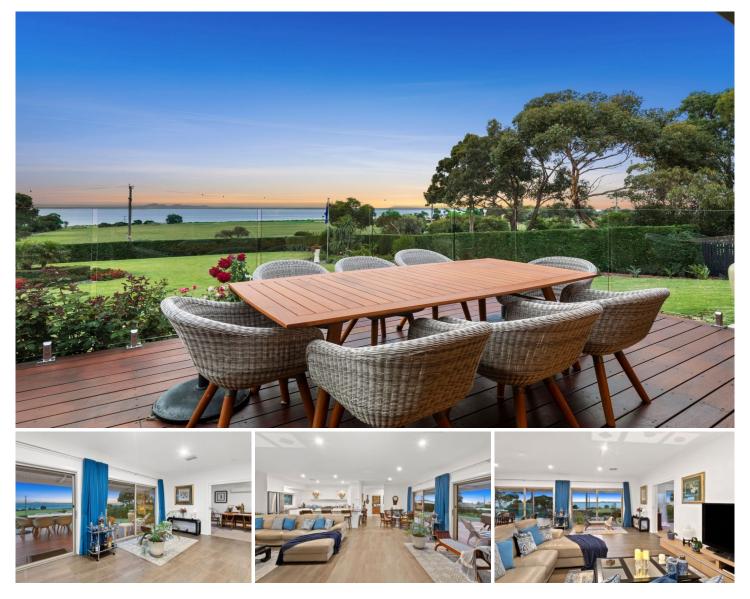

## The Feel:

Be captivated by uninterrupted Bay views, immaculate garden vistas and impressive interior design across this beautifully curated property. Set on one acre (approx.) of privatised land, overlooking sensational Port Phillip Bay and the You Yangs, there is no better position to enjoy the jewels of the Bellarine. Beautifully renovated to harness indoor/outdoor connection, multiple entertaining spaces ensure life is to be enjoyed across all seasons, in the best possible way.

## The Facts:

-Uninterrupted, panoramic views from all living zones -Stunning OP living, meals and huge entertainers kitchen -900mm freestanding oven with gas cooktop

- -large pantry & dishwasher
- -This central hub also offers striking bay and garden views -Main living opens up to elevated alfresco deck - more views!
- -Gorgeous cocktail corner, perfect for afternoon soirees
- -Separate living and dining area with further bay outlooks
- -Fully renovated to amplify space and outdoor connection
- -Home office/study overlooking more distracting water