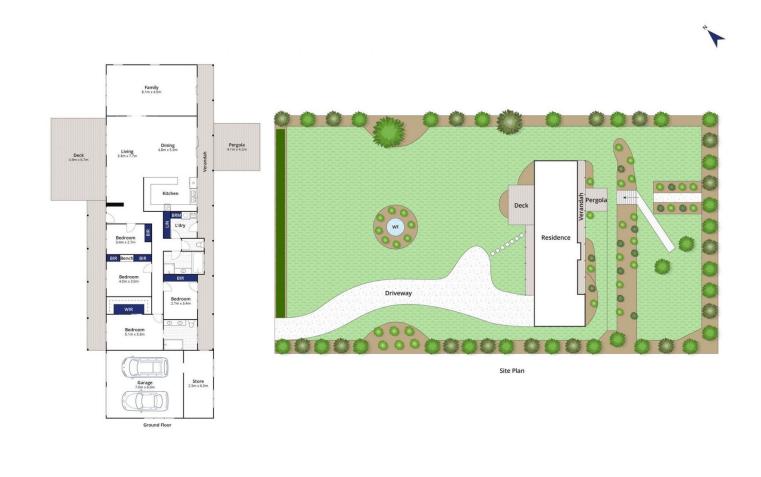

utdoor connection, multiple entertaining spaces ensure life is to be enjoyed across all seasons, in the best possible way.

## The Facts:

-Uninterrupted, panoramic views from all living zones -Stunning OP living, meals and huge entertainers kitchen -900mm freestanding oven with gas cooktop

- -large pantry & dishwasher
- -This central hub also offers striking bay and garden views -Main living opens up to elevated alfresco deck - more views!
- -Gorgeous cocktail corner, perfect for afternoon soirees
- -Separate living and dining area with further bay outlooks
- -Fully renovated to amplify space and outdoor connection
- -Home office/study overlooking more distracting water

## 4 🛤 2 🚰 2 🚘

Land Size : 1 Acres

View : https://www.bellarineproperty.com.au/62861 21



Lee Martin 03 5297 3888



rements are approximate and no responsibility is taken for any error, om

4 High Ridge Drive, Clifton Springs



This plan is for illustrative purposes only