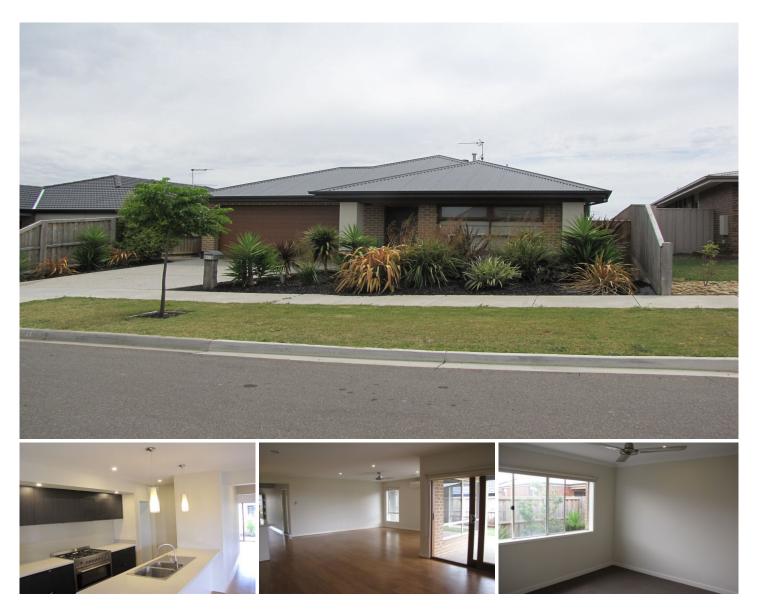

## 41 Volare Way Leopold VIC

This home in amongst a quiet family inhabited area. Close to schools and shopping centre and other amenities. Floating floorboards throughout, carpet in bedrooms and second living space, ducted ceiling heating throughout and split system heating and cooling. Large entrance, master bedroom to the right with a large walk in robe, ceiling fan and a full ensuite with large shower and double basin. The hub of the house offers an open plan living area, large meals area and kitchen. Sliding door to the alfresco covered area offers protection from the elements overlooking the lovely yard. Kitchen features 900ml appliances - gas cook top and electric oven plus a dishwasher. Additionally, there is a butler pantry which will please any cook. There is a second living area with three other bedrooms at the back of the property which have ceiling fans and built in robes. Central bathroom has a bath and separate shower. Toilet in separate room. Additionally, there is ducted vacuum system and hot water is solar with gas booster. Rear garden is easy to maintain, double lock up garage with remote and internal access to the house makes this home perfect for a family. Inspections are subject to change or cancellation with minimal notice. Please note we do not accept 1Form applications.