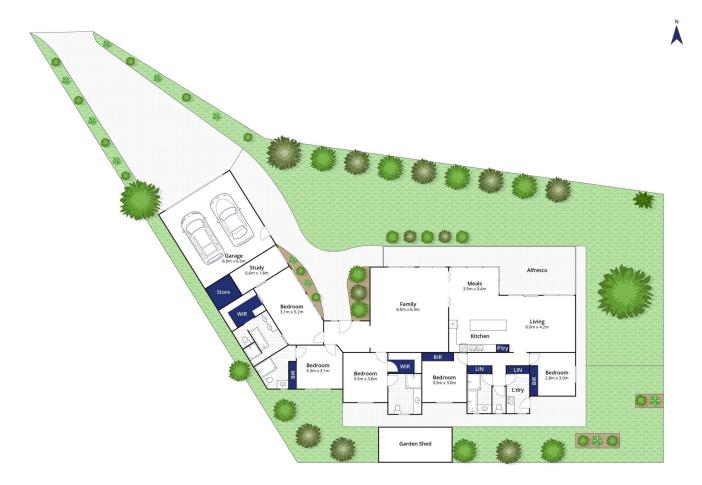

## The Feel:

Set amongst quality homes in a quiet cul-de-sac between the River and The Village Park, this sizeable family home offers 5 bedrooms, 4 bathrooms & 2 north-facing living rooms. The entertainer's kitchen has top quality finishes & Miele appliances. The master is light-filled, with a walk-in robe, luxurious ensuite with freestanding bath & separate quiet study space. 2 further bedrooms have ensuites & robes, while 2 rear beds share the main bathroom. The garden is complete with raised vegetable beds & undercover patio for relaxed entertaining. Double garage, fully fenced for privacy & security, all at the top of a very quiet court location.

## The Facts:

- -Private oasis oriented to capitalise on picturesque outlooks from every window
- -North aspect gardens & covered patio promise relaxed coastal vibes
- -Open plan living, kitchen, meals with north & east outlook to covered alfresco
- -Light-filled soaring ceiling with high light windows over the kitchen hub