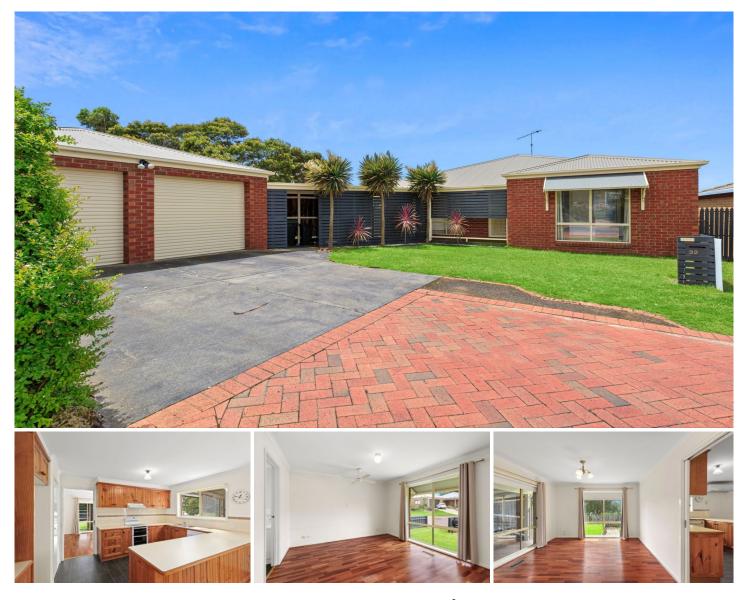

32 Westleigh Court Ocean Grove VIC

Tucked into the end of a quiet court, overlooking a large reserve and parklands, this 3 bedroom home features. A functional family floor plan with fantastic outdoor connection, Separate living and dining zone accessing a timber kitchen, Modern appliances and breakfast bench, undercover alfresco deck, Beautiful outlook across huge grassy reserve, Master bedroom with ensuite and walk in robe, 2 further bedrooms share the main bathroom. Situated in a private court location within walking distance to The Marketplace, childcare and schools. Inspections are subject to change or cancellation with minimal notice. Please note we do not accept 1Form applications.