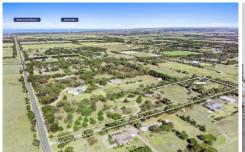

## The Feel:

This fully renovated modern country farmhouse combines the key attributes of location, privacy, space and self-sufficiency. Imbued in every detail, the central focus of this incredible property is wellbeing. Family life will be enjoyed here for generations to come, with 2 generous living spaces, sunny entertaining areas, a 6-seater spa, huge shedding, productive gardens and 3.41 (approx) acres of rural land to enjoy... all just minutes by car to Warralily shops and Breamlea surf beach.

## The Feel:

- -Recently renovated architecturally designed & custom-built home
- -Homestead set across private & peaceful 3.41 acres (approx.)
- -Long driveway leads to home, set back from the road, with privacy of extensive planting
- -Ideal opportunity for more space for the family, or to experience the joy of semi-rural living!
- -Spacious family floorplan with direct access to covered alfresco & brand new 2,800ltr cedar hot tub
- -OP living/dining with Neo 2.5 wood heater on marble