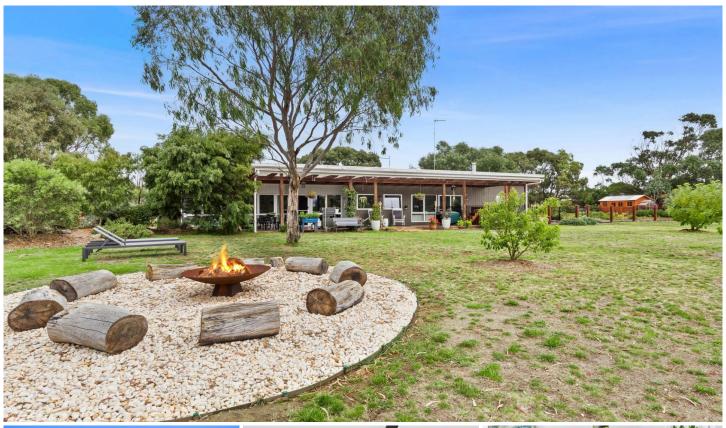

## The Feel:

This fully renovated modern country farmhouse combines the key attributes of location, privacy, space and self-sufficiency. Imbued in every detail, the central focus of this incredible property is wellbeing. Family life will be enjoyed here for generations to come, with 2 generous living spaces, sunny entertaining areas, a 6-seater spa, huge shedding, productive gardens and 3.41 (approx) acres of rural land to enjoy... all just minutes by car to Warralily shops and Breamlea surf beach.

## The Feel:

- -Recently renovated architecturally designed & custom-built home
- -Homestead set across private & peaceful 3.41 acres (approx.)
- -Long driveway leads to home, set back from the road, with privacy of extensive planting
- -Ideal opportunity for more space for the family, or to experience the joy of semi-rural living!
- -Spacious family floorplan with direct access to covered alfresco & brand new 2,800ltr cedar hot tub
- -OP living/dining with Neo 2.5 wood heater on marble