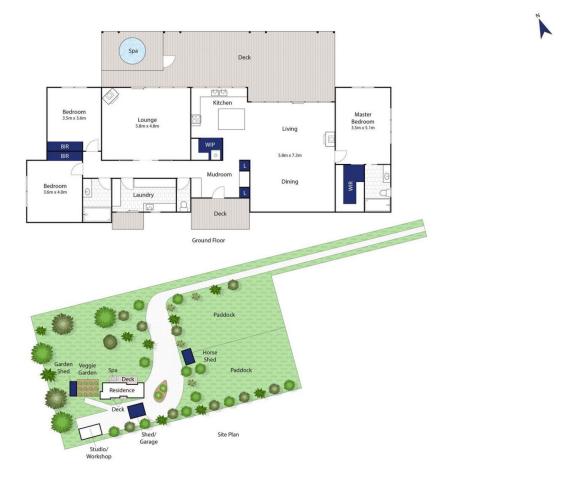

## The Feel:

- -Recently renovated architecturally designed & custom-built home
- -Homestead set across private & peaceful 3.41 acres (approx.)
- -Long driveway leads to home, set back from the road, with privacy of extensive planting
- -Ideal opportunity for more space for the family, or to experience the joy of semi-rural living!
- -Spacious family floorplan with direct access to covered alfresco & brand new 2,800ltr cedar hot tub
- -OP living/dining with Neo 2.5 wood heater on marble

3 📭 2 🖺 6 🖨

**Price** : \$ 1,550,000 **Land Size** : 3.41 Acres

View: https://www.bellarineproperty.com.au/62566

06

Levi Turner 03 5254 3100

Peta Walter 03 5254 3100

Whilst bwrm.com.au has made every attempt to ensure the accuracy of the floor plan contained here, measurements are approximate and no responsibility is taken for any error, omission, or mis-statement. This plan is for illustrative purposes only.