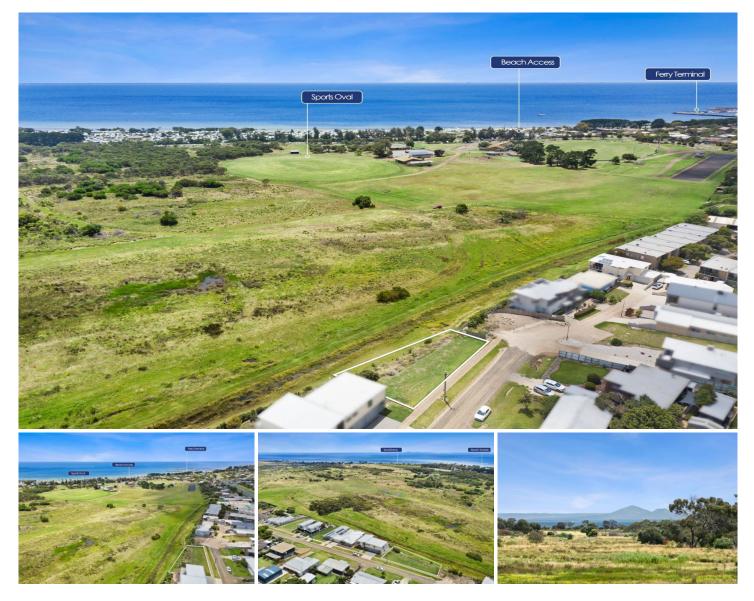

## The Facts:

-Rare land opportunity in an established streetscape, set across a scenic 660sqm (approx.)

-Surrounded by coastal homes set in a quiet street with undisturbed incredible bay views toward Geelong

-Perfect for a single or double storey home with abundant outdoor space guaranteed

-With a north facing orientation to the rear, stunning sunsets are assured year-round!

-Around the corner from Portarlington Panorama Park for wide open space when you need it