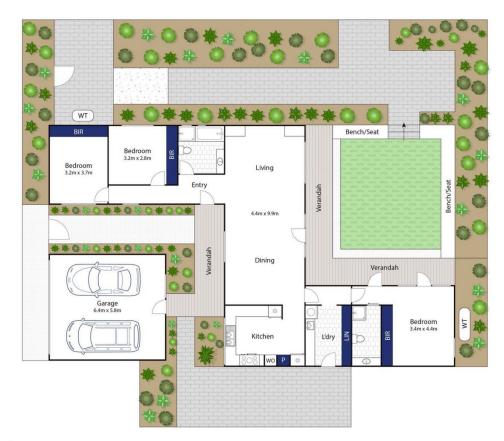

3 📭 2 📛 2 🖨

Price : \$ 1,770,000 Land Size : 551 sqm

View: https://www.bellarineproperty.com.au/61962

46

Peta Walter 03 5254 3100

Levi Turner 03 5254 3100

Approx House Area 139m<sup>2</sup> Approx Land Area 551m<sup>2</sup> Whilst **bwrm.com.au** has made every

Whilst bwrm.com.au has made every attempt to ensure the accuracy of the floor plan contained here, measurements are approximate and no responsibility is taken for any error, omission, or mis-statement. This plan is for illustrative purposes only.

## 1/12 Hitchcock Avenue, Barwon Heads