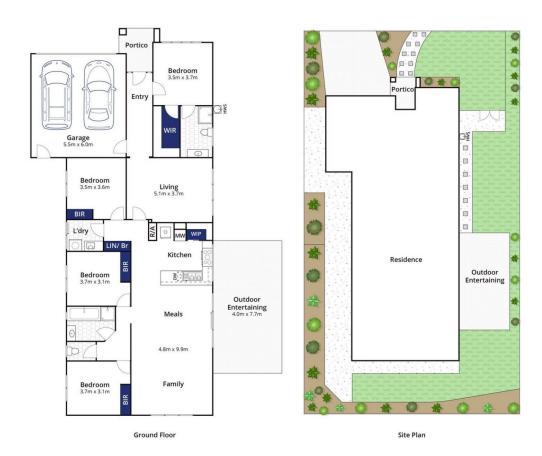

## 53 Creekside Drive, Curlewis

Whilst bwrm.com.au has made every attempt to ensure the accuracy of the floor plan contained here, measurements are approximate and no responsibility is taken for any error, omission, or mis-statement. This plan is for illustrative purposes only

# 53 Creekside Drive, Curlewis