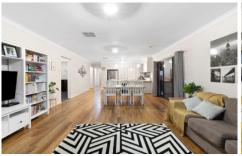

#### The Feel:

Perfectly complete with cool coastal undertones and free flowing connection to the outdoors, this four bedroom home is the complete package for growing families, young professionals or retirees seeking extra space. Warming timber floors contrast with a light interior palette, seamlessly integrating to the outdoor area, set up for all weather entertainment. Settled into an ever growing, popular Curlewis location, nearby to shopping centres, schools, sporting facilities, bayside beaches and award winning wineries.

### The Facts:

- -Downstairs OP living, kitchen and dining area
- -Direct access to spacious undercover alfresco and gardens
- -Kitchen hosts 900mm freestanding oven with gas cooktop
- -Stone benchtops, handy island bench and walk-in pantry
- -Second living area, ideal as a movie room or kids rumpus
- -Master BR with well fitted WIR and ensuite bathroom
- -3 further BRs with BIRs, sharing the main bathroom
- -A fantastic family home completely established, ready to enjoy