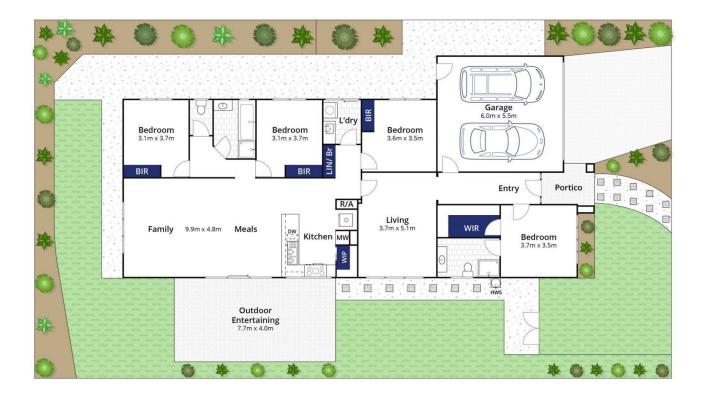

### 4 📭 2 🖺 2 🗬

**Price** : \$ 650,000 **Land Size** : 576 sqm

View: https://www.bellarineproperty.com.au/61958

87

Lee Martin 03 5297 3888

Whilst bwrm.com.au has made every attempt to ensure the accuracy of the floor plan contained here, measurements are approximate and no responsibility is taken for any error, omission, or mis-statement. This plan is for illustrative purposes only

## 53 Creekside Drive, Curlewis

Whilst bwrm.com.au has made every attempt to ensure the accuracy of the floor plan contained here, measurements are approximate and no responsibility is taken for any error, omission, or mis-statement. This plan is for illustrative purposes only