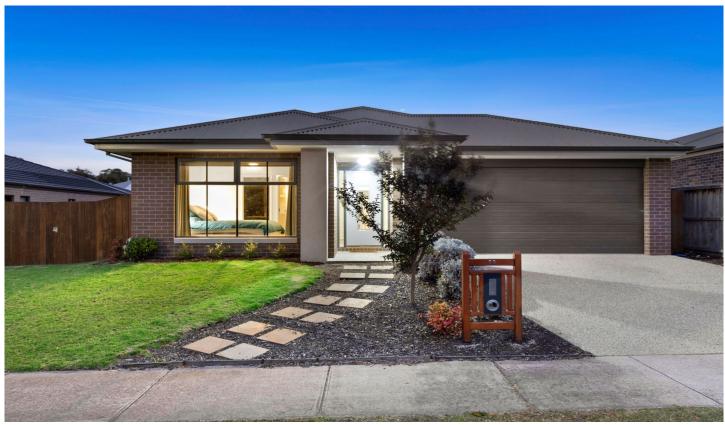

### 53 Creekside Drive Curlewis VIC

#### The Feel:

Perfectly complete with cool coastal undertones and free flowing connection to the outdoors, this four bedroom home is the complete package for growing families, young professionals or retirees seeking extra space. Warming timber floors contrast with a light interior palette, seamlessly integrating to the outdoor area, set up for all weather entertainment. Settled into an ever growing, popular Curlewis location, nearby to shopping centres, schools, sporting facilities, bayside beaches and award winning wineries.

### The Facts:

- -Downstairs OP living, kitchen and dining area
- -Direct access to spacious undercover alfresco and gardens
- -Kitchen hosts 900mm freestanding oven with gas cooktop
- -Stone benchtops, handy island bench and walk-in pantry
- -Second living area, ideal as a movie room or kids rumpus
- -Master BR with well fitted WIR and ensuite bathroom
- -3 further BRs with BIRs, sharing the main bathroom
- -A fantastic family home completely established, ready to enjoy