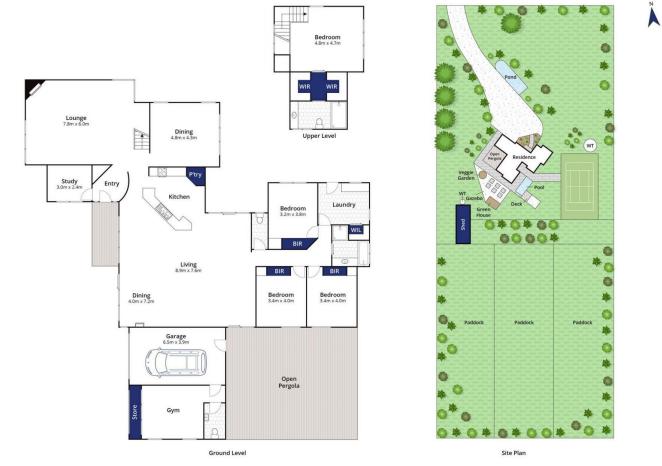

-Living zones maximize the sunny North & West aspects -Second family living zone with fireplace, high timber lined ceilings and garden outlook

- Spacious upstairs master suite enjoys garden and gum-tree views, walk-in robe and ensuite

-Minor bedroom wing features 3 large bedrooms all with

4 🛤 2 🚰 2 🚘

| Price | :\$ | 1,880 | ,000 |
|-------|-----|-------|------|
|-------|-----|-------|------|

Land Size : 5 Acres

View : https://www.bellarineproperty.com.au/61912 41

Toby Lee 03 5254 3100

Dan Halsey 03 5254 3100

Whilst bwrm.com.au has made every attempt to ensure the accuracy of the floor plan contained here, measurements are approximate and no responsibility is taken for any error, omission, or mis-statement. This plan is for illustrative purposes only.