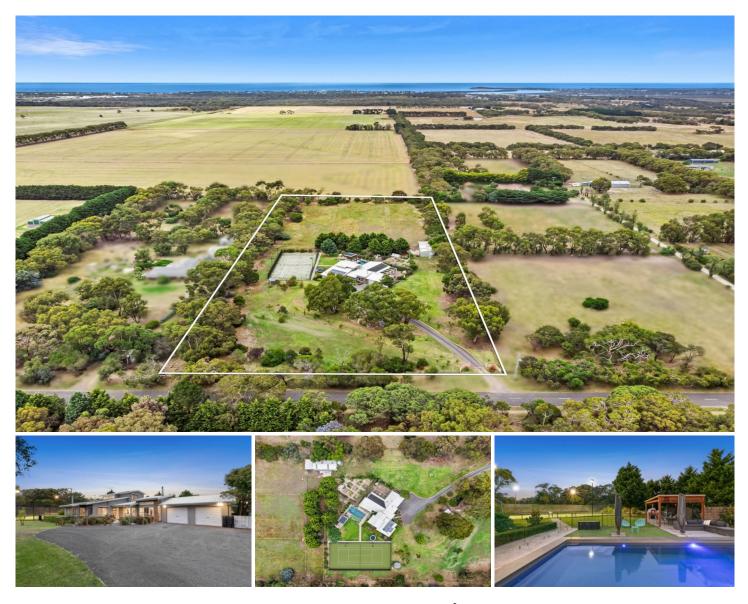

## The Feel:

Set on approx 5 acres, this large family home offers the ultimate country lifestyle, moments away from Ocean Grove's stunning beaches, Bellarine's wineries and close to all amenities.

A place of perfect peace and elemental harmony, with lush green paddocks, established gardens and glistening poolside entertaining - providing all the space your growing family will ever need.

## The Facts:

-Set amongst beautiful gums and established garden surrounds, in prestigious Wallington on 5 Acres approx.

-Brimming with charm and thoughtful contemporary updates

-Easy 6min drive to all Ocean Grove amenities, with Wallington Primary only a few minutes down the road

-Living zones maximize the sunny North & West aspects -Second family living zone with fireplace, high timber lined ceilings and garden outlook

- Spacious upstairs master suite enjoys garden and gum-tree views, walk-in robe and ensuite

-Minor bedroom wing features 3 large bedrooms all with

4 🛤 2 🚰 2 🚘

| Price | :\$ | 1,880 | ,000 |
|-------|-----|-------|------|
|-------|-----|-------|------|

Land Size : 5 Acres

View : https://www.bellarineproperty.com.au/61912 41