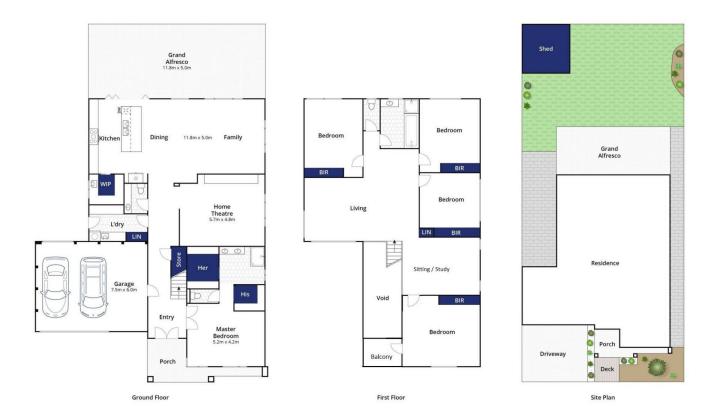

## The Feel:

With a versatile floorplan that can comfortably accommodate a home business while taking the demands of a large family in its stride, this well-presented lifestyle home opens up a world of possibilities for how you live and work. Grand alfresco living offers an entertainer's paradise, while the 5 spacious bedrooms are complemented by 4 indoor living zones that are sensibly zoned for multi-purpose use. Backing onto a green reserve via the garden gate, & only 5-10mins stroll to the river & 54 Acre Parkland, this home has it all!

## The Facts:

- -Versatile and expansive floorplan with opportunities to live, work & play at home
- -4 indoor living zones provide endless room for multi-purpose use
- -5 generously proportioned bedrooms with ceiling fans & tv points (BIRs to four)
- -Master bedroom with serene garden outlook, his n' hers WIRs & large ensuite
- -Family bathroom upstairs, plus convenient guest powder room on ground floor

5 🗀 2 📛 2 🖨

Land Size: 720 sqm

View: https://www.bellarineproperty.com.au/61665

49

Peta Walter 03 5254 3100

Levi Turner 03 5254 3100

Whilst bwrm.com.au has made every attempt to ensure the accuracy of the floor plan contained here, measurements are approximate and no responsibility is taken for any error, omission, or mis-statement. This plan is for illustrative purposes only