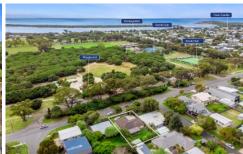

## 17 Sheepwash Road Barwon Heads VIC

Secure behind high fence you'll find this neatly presented home which is close to the facilities Barwon Heads has to offer. Directly opposite from 54 Acres of open parkland, incorporating tennis club, bowls green, playground, skate park, kindergarten, cricket, soccer and football facilities? also just a short stroll to Hitchcock Avenue for all your shopping and dining needs. The home offers ducting heating throughout, r/c to main living area. Open kitchen, living and dining opens to sizeable rear garden. Inspect without delay as this one won't last long. Inspections are subject to change or cancellation with minimal notice. Please note we do not accept 1Form applications.