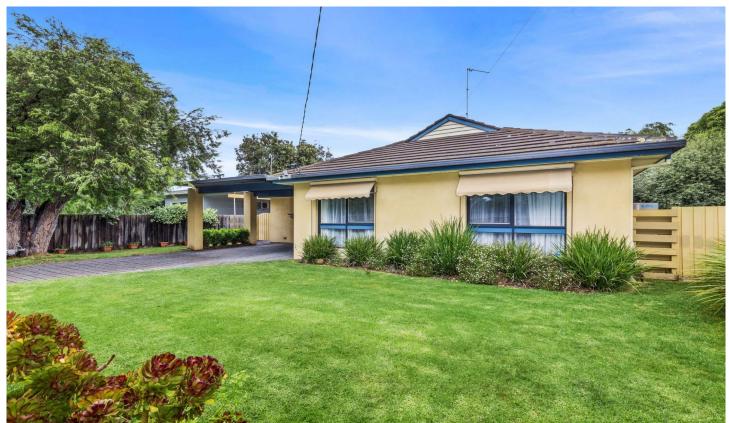

## 17 Sheepwash Road Barwon Heads VIC

Secure behind high fence you'll find this neatly presented home which is close to the facilities Barwon Heads has to offer. Directly opposite from 54 Acres of open parkland, incorporating tennis club, bowls green, playground, skate park, kindergarten, cricket, soccer and football facilities? also just a short stroll to Hitchcock Avenue for all your shopping and dining needs. The home offers ducting heating throughout, r/c to main living area. Open kitchen, living and dining opens to sizeable rear garden. Inspect without delay as this one won't last long. Inspections are subject to change or cancellation with minimal notice. Please note we do not accept 1Form applications.