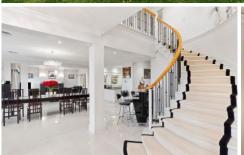

## The Facts:

- -Immaculately maintained 4-5 BR home on 5.6 acres approx.
- -Panoramic views across the bay to Geelong, Avalon and the You Yangs
- -Downstairs foyer leads to OP living, dining and kitchen
- -Entertainers kitchen with top of the range Miele apps
- -Fully equipped butlers pantry complete with sink
- -Formal living and dining, also enjoying panoramic views
- -Fully enclosed alfresco designed for year round enjoyment
- -Privatised guest suite with ensuite, sep. W.C and BIRs
- -Additional bedroom offering flexibility as office/sewing room
- -Upstairs occupies master suite with dressing room and