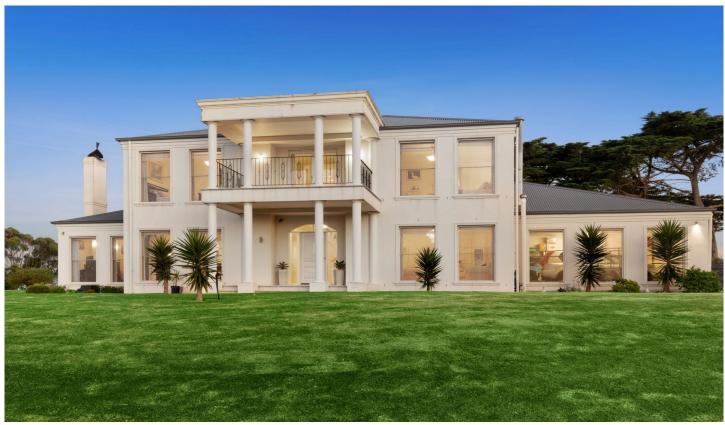

## 65-67 High Ridge Drive Clifton Springs VIC

## The Feel:

High set and designed to take advantage of priceless, panoramic bay views from every room, this custom built Malishev manor is sure to impress. Spread across two levels of immaculate space, everything has been thought of and executed to the highest quality, securing your family investment for years to come. A complete lifestyle package where everything is established and ready to be enjoyed.

## The Facts:

- -Immaculately maintained 4-5 BR home on 5.6 acres approx.
- -Panoramic views across the bay to Geelong, Avalon and the You Yangs
- -Downstairs foyer leads to OP living, dining and kitchen
- -Entertainers kitchen with top of the range Miele apps
- -Fully equipped butlers pantry complete with sink
- -Formal living and dining, also enjoying panoramic views
- -Fully enclosed alfresco designed for year round enjoyment
- -Privatised guest suite with ensuite, sep. W.C and BIRs
- -Additional bedroom offering flexibility as office/sewing room
- -Upstairs occupies master suite with dressing room and