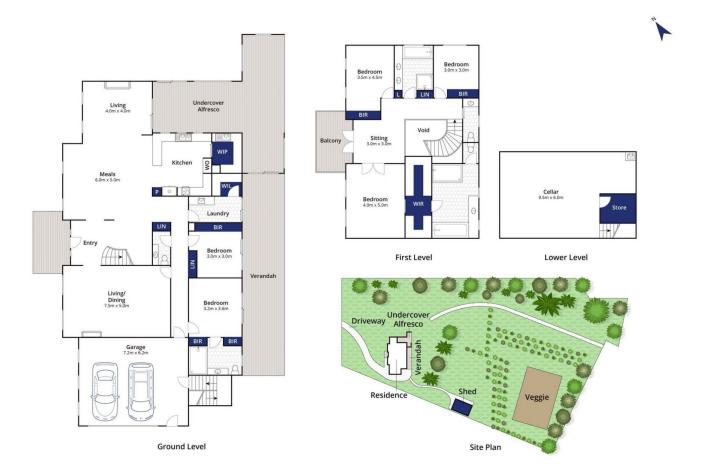

## The Facts:

- -Immaculately maintained 4-5 BR home on 5.6 acres approx.
- -Panoramic views across the bay to Geelong, Avalon and the You Yangs
- -Downstairs foyer leads to OP living, dining and kitchen
- -Entertainers kitchen with top of the range Miele apps
- -Fully equipped butlers pantry complete with sink
- -Formal living and dining, also enjoying panoramic views
- -Fully enclosed alfresco designed for year round enjoyment
- -Privatised guest suite with ensuite, sep. W.C and BIRs
- -Additional bedroom offering flexibility as office/sewing room
- -Upstairs occupies master suite with dressing room and

5 连 3 🔓 4 🗬

Land Size: 22000 sqm

View : https://www.bellarineproperty.com.au/61602

32

Lee Martin 03 5297 3888

Whilst bwrm.com.au has made every attempt to ensure the accuracy of the floor plan contained here, measurements are approximate and no responsibility is taken for any error, omission, or mis-statement. This plan is for illustrative purposes only