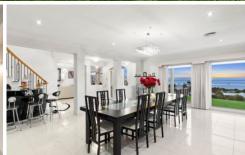

## The Facts:

- -Immaculately maintained 4-5 BR home on 5.6 acres approx.
- -Panoramic views across the bay to Geelong, Avalon and the You Yangs
- -Downstairs foyer leads to OP living, dining and kitchen
- -Entertainers kitchen with top of the range Miele apps
- -Fully equipped butlers pantry complete with sink
- -Formal living and dining, also enjoying panoramic views
- -Fully enclosed alfresco designed for year round enjoyment
- -Privatised guest suite with ensuite, sep. W.C and BIRs
- -Additional bedroom offering flexibility as office/sewing room
- -Upstairs occupies master suite with dressing room and