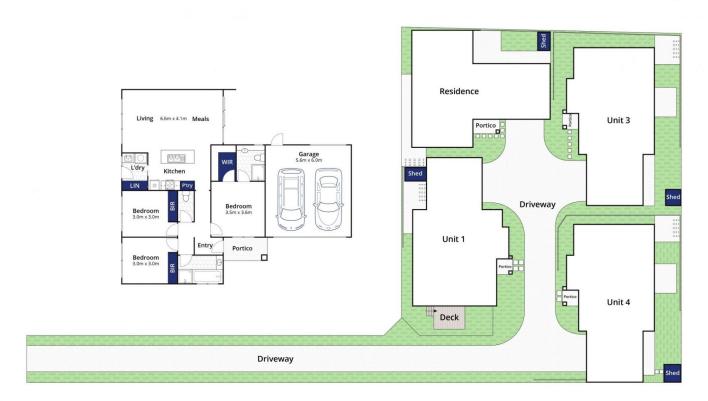

en plan design maximising interior living space
- -3BR, 2 bathroom and RC DLUG
- -Stone benchtops, SS apps, stunning cabinetry
- -Private alfresco deck area
- -Carpets & engineered timber floors
- -Reverse cycle heating and cooling throughout
- -Great location offering a fuss-free, low maintenance lifestyle
- -A few short minutes by car to school and Gateway Plaza

3 📭 2 🖺 2 🗬

**Price**: \$ 459,000

View: https://www.bellarineproperty.com.au/6160091



Dan Halsey 03 5254 3100



Lee Martin 03 5297 3888





Whilst bwrm.com.au has made every attempt to ensure the accuracy of the floor plan contained here, measurements are approximate and no responsibility is taken for any error, omission, or mis-statement. This plan is for illustrative purposes only

# 1/6 Hazelwood Crescent, Leopold







Whilst bwrm.com.au has made every attempt to ensure the accuracy of the floor plan contained here, measurements are approximate and no responsibility is taken for any error, omission, or mis-statement. This plan is for illustrative purposes only

## 2/6 Hazelwood Crescent, Leopold