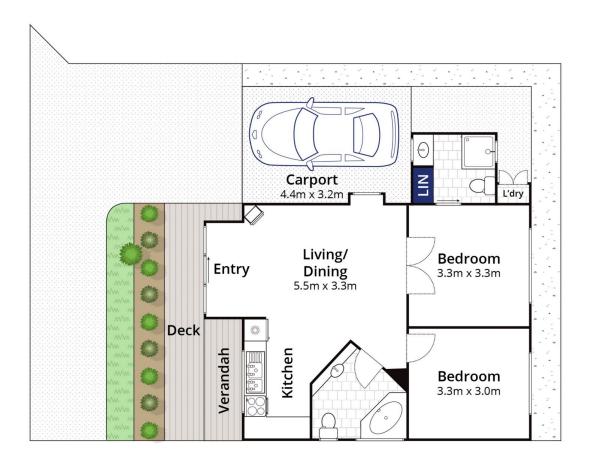

## The Facts:

- -North facing 2 BR home, nestled amongst beautifully landscaped gardens and mature gums
- -Set opposite the 54 acre Village Park, which offers abundant space for daily outdoor activities
- -A short stroll from the Barwon River, surf beaches and eateries on Hitchcock Avenue
- -Selling fully furnished as inspected
- -Within close proximity to the local primary school and recreation/sporting facilities
- -OP living zone with French doors opening onto the west facing alfresco deck
- -Timber floorboards and a crisp white palette echo the coastal location

2 📮 2 🖺 1 🕰

**Price:** \$628,000

View: https://www.bellarineproperty.com.au/6144911

Peta Walter 03 5254 3100

Levi Turner 03 5254 3100

Whilst bwrm.com.au has made every attempt to ensure the accuracy of the floor plan contained here, measurements are approximate and no responsibility is taken for any error, omission, or mis-statement. This plan is for illustrative purposes only.