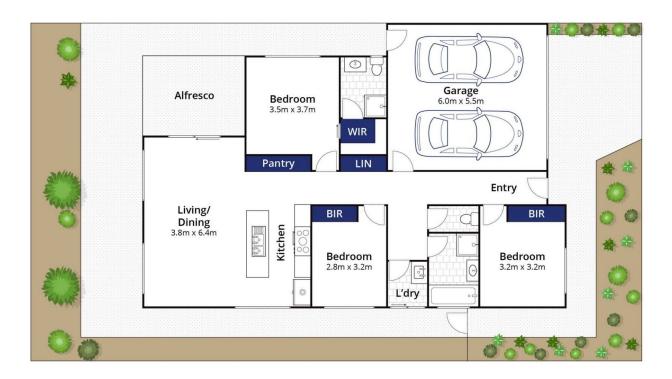

## The Feel:

Just moments from Curlewis' best amenities, your brand-new home awaits! Presenting an easy-care 3-bed residence, this home is perfect for first home buyers or investors/downsizers looking for their next savvy purchase. North and west orientation invites loads of natural light into the open plan living, dining and kitchen, with direct access to a private alfresco and backyard. Conveniently located only a few minutes from the new Shopping Centre, with the local Primary School and parks nearby.

## The Facts:

- -Brand new 3BR home set in the desirable Bayview Estate
- -300m to Bayview Central, 600m to Clifton Springs Primary School
- -10 min walk to stunning bayside beaches via Grigg's Creek trail
- -Undercover front patio with a welcoming and private entry
- -S/S Westinghouse 900mm electric oven, gas cooktop & rangehood
- -OP living & social dining space enjoy abundant natural light due to northern aspect
- -Affordable first home/downsize option or portfolio addition

3 📭 2 🖺 2 🗬

**Price** : \$ 504,000 **Land Size** : 350 sqm

View: https://www.bellarineproperty.com.au/61430

14

Lee Martin 03 5297 3888

Whilst bwrm.com.au has made every attempt to ensure the accuracy of the floor plan contained here, measurements are approximate and no responsibility is taken for any error, omission, or mis-statement. This plan is for illustrative purposes only