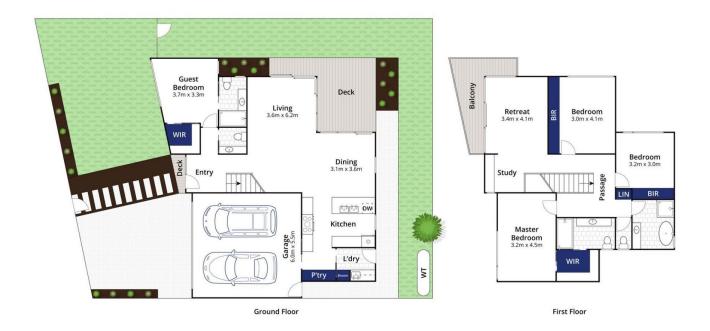

## The Facts:

- Boasting a combination of rammed earth, concrete & natural timber internally
- Uniquely showcasing a sharp and modern roofline using Alucobond
- Versatility of 2 Master suites with luxe WIR and ensuite on both upper and lower level
- Further 2 bedrooms on upper level both with built in robes
- Ensuite's with frameless shower & black fittings & floor to ceiling to tiles
- Open plan living and kitchen area overlooking living space
- Kitchen features striking concrete benchtops and white

4 🗀 3 🔁 2 🖨

Land Size: 342 sqm

View: https://www.bellarineproperty.com.au/61427

98

Peta Walter 03 5254 3100

Levi Turner 03 5254 3100

Whilst bwrm.com.au has made every attempt to ensure the accuracy of the floor plan contained here, measurements are approximate and no responsibility is taken for any error, omission, or mis-statement. This plan is for illustrative purposes only