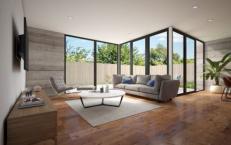

## The Facts:

- Boasting a combination of rammed earth, concrete & natural timber internally
- Uniquely showcasing a sharp and modern roofline using Alucobond
- Versatility of 2 Master suites with luxe WIR and ensuite on both upper and lower level
- Further 2 bedrooms on upper level both with built in robes
- Ensuite's with frameless shower & black fittings & floor to ceiling to tiles
- Open plan living and kitchen area overlooking living space
- Kitchen features striking concrete benchtops and white