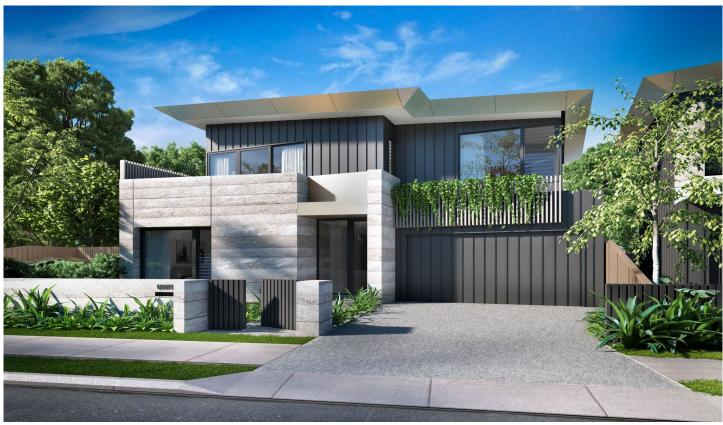

## 45 Cottesloe Drive Barwon Heads VIC

## The Feel:

You will be in awe of this very unique and stunning high-calibre home, designed by Charles Maccora Design and built by renowned local builder Jason O'Neill. Jason & Charles have collaborated to design a stunning, environmentally-friendly, statement coastal home which utilises natural textures and luxe finishes creating a light-filled and calm ambiance throughout the home.

## The Facts:

- Boasting a combination of rammed earth, concrete & natural timber internally
- Uniquely showcasing a sharp and modern roofline using Alucobond
- Versatility of 2 Master suites with luxe WIR and ensuite on both upper and lower level
- Further 2 bedrooms on upper level both with built in robes
- Ensuite's with frameless shower & black fittings & floor to ceiling to tiles
- Open plan living and kitchen area overlooking living space
- Kitchen features striking concrete benchtops and white