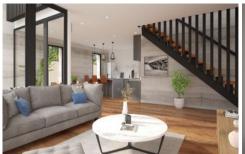

## The Facts:

- Boasting a combination of rammed earth, concrete & natural timber internally
- Uniquely showcasing a sharp and modern roofline using Alucobond
- Versatility of 2 Master suites with luxe WIR and ensuite on both upper and lower level
- Further 2 bedrooms on upper level both with built in robes
- Ensuite's with frameless shower & black fittings & floor to ceiling to tiles
- Open plan living and kitchen area overlooking living space
- Kitchen features striking concrete benchtops and white