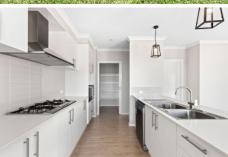

## The Facts:

- -Neat brick veneer family home with low-maintenance yard
- -Pleasant first impression of neat well-kept garden & covered portico entrance with timber stairs leading up to the front entrance
- -Open plan layout with sunny north & west outlooks from kitchen, living & meals area
- -Sliding doors reveal large exposed aggregate concrete backyard entertaining area
- -Light, bright home with timber laminate floors to high traffic areas + carpet to all bedrooms
- -Galley style kitchen with caesarstone island bench, ample storage & walk-in pantry