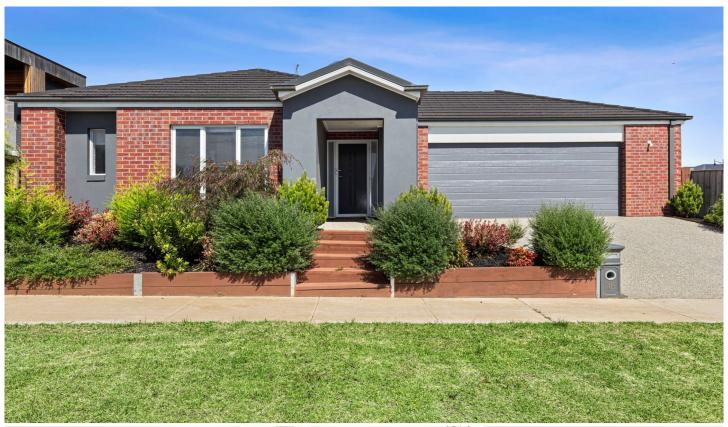

## 15 Elandi Street Curlewis VIC

## The Feel:

Waste no time moving in and enjoying your new bayside lifestyle! This beautifully presented 3-bedroom home is located in an established street in the popular Bayview Estate and only 600m walk to Curlewis Shopping Village. A low-maintenance backyard & well-designed floorplan with a spacious kitchen & living zone will suit families or downsizers, appealing to those looking to call Curlewis home, or as a portfolio addition.

## The Facts:

- -Neat brick veneer family home with low-maintenance yard
- -Pleasant first impression of neat well-kept garden & covered portico entrance with timber stairs leading up to the front entrance
- -Open plan layout with sunny north & west outlooks from kitchen, living & meals area
- -Sliding doors reveal large exposed aggregate concrete backyard entertaining area
- -Light, bright home with timber laminate floors to high traffic areas + carpet to all bedrooms
- -Galley style kitchen with caesarstone island bench, ample storage & walk-in pantry