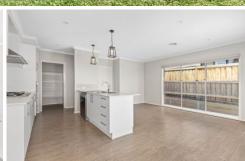

## The Facts:

- -Neat brick veneer family home with low-maintenance yard
- -Pleasant first impression of neat well-kept garden & covered portico entrance with timber stairs leading up to the front entrance
- -Open plan layout with sunny north & west outlooks from kitchen, living & meals area
- -Sliding doors reveal large exposed aggregate concrete backyard entertaining area
- -Light, bright home with timber laminate floors to high traffic areas + carpet to all bedrooms
- -Galley style kitchen with caesarstone island bench, ample storage & walk-in pantry