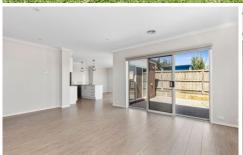

## The Facts:

- -Neat brick veneer family home with low-maintenance yard
- -Pleasant first impression of neat well-kept garden & covered portico entrance with timber stairs leading up to the front entrance
- -Open plan layout with sunny north & west outlooks from kitchen, living & meals area
- -Sliding doors reveal large exposed aggregate concrete backyard entertaining area
- -Light, bright home with timber laminate floors to high traffic areas + carpet to all bedrooms
- -Galley style kitchen with caesarstone island bench, ample storage & walk-in pantry