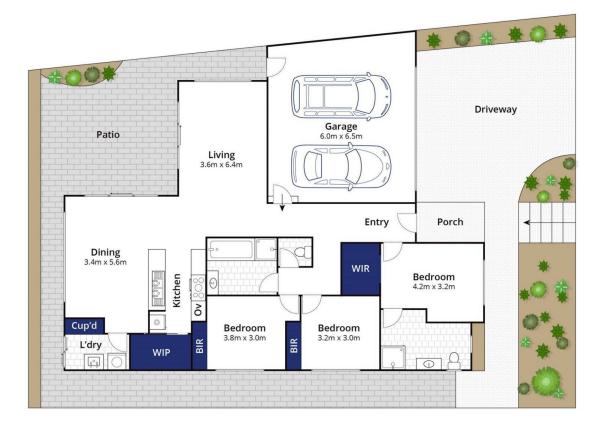

3 📭 2 🖺 2 🗬

**Price** : \$ 515,000 **Land Size** : 323 sqm

View: https://www.bellarineproperty.com.au/61416

62

Lee Martin 03 5297 3888

Whilst bwrm.com.au has made every attempt to ensure the accuracy of the floor plan contained here, measurements are approximate and no responsibility is taken for any error, omission, or mis-statement. This plan is for illustrative purposes only