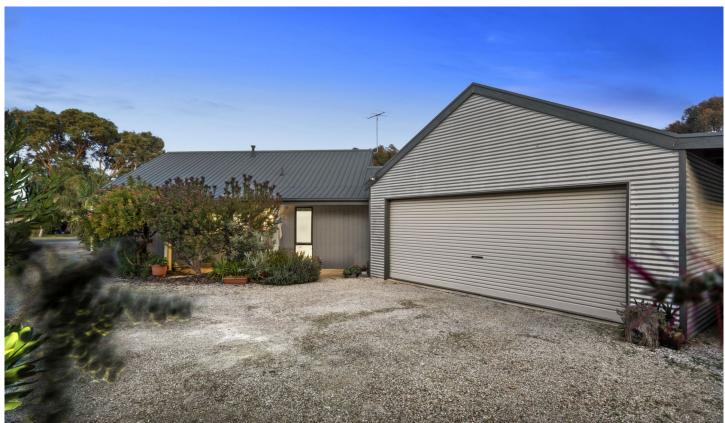

28 Ozone Street Indented Head VIC

Positioned in a tightly held blue-chip location just 200m to the Indented Head foreshore, is a beautifully presented retreat-style home set within stunning tropical gardens. Thoughtfully designed and custom built home will appeal to downsizers and young families alike. There's also the rare benefit of space for boats and caravans!

3 bedroom home with a flexible floorplan which could also provide 2 bedroom plus study or 2 bedroom and 2 living areas. Full height windows to open plan living invites sunshine and tropical views within while capturing full sun all day long, the outdoor area is perfect for relaxing or entertaining. Great kitchen for entertaining and cooks will love the storage laden timber kitchen, with quality appliances and corner pantry. The main bedroom has a secret garden through glass doors, a big robe, and a full ensuite. Family bathroom with shower and bath, huge laundry with wall to wall linen store. Oversized double garage with wide roller door, workshop with power plus additional carport. Gas ducted heating warms in winter, with evaporative cooling helped by an ocean breeze.