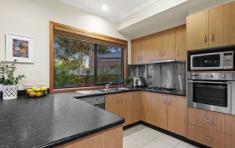

3 bedroom home with a flexible floorplan which could also provide 2 bedroom plus study or 2 bedroom and 2 living areas. Full height windows to open plan living invites sunshine and tropical views within while capturing full sun all day long, the outdoor area is perfect for relaxing or entertaining. Great kitchen for entertaining and cooks will love the storage laden timber kitchen, with quality appliances and corner pantry. The main bedroom has a secret garden through glass doors, a big robe, and a full ensuite. Family bathroom with shower and bath, huge laundry with wall to wall linen store. Oversized double garage with wide roller door, workshop with power plus additional carport. Gas ducted heating warms in winter, with evaporative cooling helped by an ocean breeze.