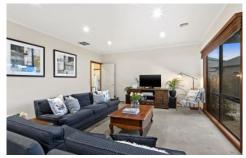

3 bedroom home with a flexible floorplan which could also provide 2 bedroom plus study or 2 bedroom and 2 living areas. Full height windows to open plan living invites sunshine and tropical views within while capturing full sun all day long, the outdoor area is perfect for relaxing or entertaining. Great kitchen for entertaining and cooks will love the storage laden timber kitchen, with quality appliances and corner pantry. The main bedroom has a secret garden through glass doors, a big robe, and a full ensuite. Family bathroom with shower and bath, huge laundry with wall to wall linen store. Oversized double garage with wide roller door, workshop with power plus additional carport. Gas ducted heating warms in winter, with evaporative cooling helped by an ocean breeze.