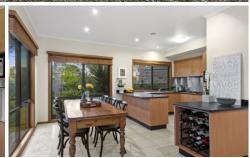

3 bedroom home with a flexible floorplan which could also provide 2 bedroom plus study or 2 bedroom and 2 living areas. Full height windows to open plan living invites sunshine and tropical views within while capturing full sun all day long, the outdoor area is perfect for relaxing or entertaining. Great kitchen for entertaining and cooks will love the storage laden timber kitchen, with quality appliances and corner pantry. The main bedroom has a secret garden through glass doors, a big robe, and a full ensuite. Family bathroom with shower and bath, huge laundry with wall to wall linen store. Oversized double garage with wide roller door, workshop with power plus additional carport. Gas ducted heating warms in winter, with evaporative cooling helped by an ocean breeze.