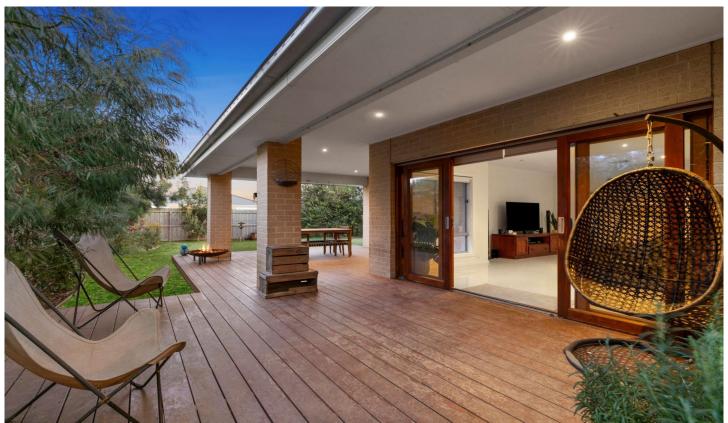

## The Feel:

Set on a generous 648 sqm (approx) block, this spacious family home unfolds through two airy living zones, spilling out to a wide deck and lawn- making it the perfect setting for relaxed entertaining. The relaxed coastal interior with Hardwood timber doors and beautiful northern light offers plenty of space, ideal for the growing family!

## The Facts:

Bright northern orientation floods the OP living, dining and kitchen zone

Striking Hardwood sliding doors seamlessly connect with outdoor decking

Well planned kitchen boasts 900mm f/s oven & gas cooktop with WIP