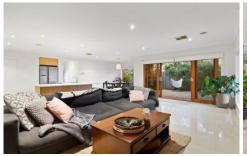

## The Feel:

Set on a generous 648 sqm (approx) block, this spacious family home unfolds through two airy living zones, spilling out to a wide deck and lawn- making it the perfect setting for relaxed entertaining. The relaxed coastal interior with Hardwood timber doors and beautiful northern light offers plenty of space, ideal for the growing family!

Second living space privately placed to the front of the home for privacy

Abundant master BR, ensuite with dual vanities and well fitted WIR

3 additional BRs are separately located, near to the main

4 📭 2 🖺 2 🗬