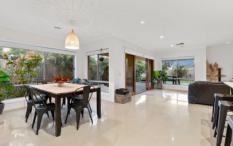

## The Facts:

Bright northern orientation floods the OP living, dining and kitchen zone

Striking Hardwood sliding doors seamlessly connect with outdoor decking

Well planned kitchen boasts 900mm f/s oven & gas cooktop with WIP