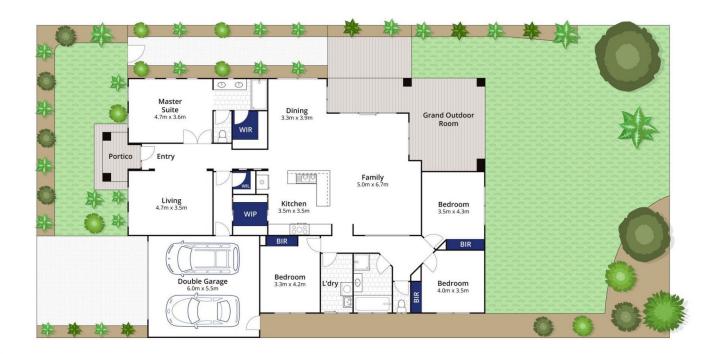

## The Feel:

Set on a generous 648 sqm (approx) block, this spacious family home unfolds through two airy living zones, spilling out to a wide deck and lawn- making it the perfect setting for relaxed entertaining. The relaxed coastal interior with Hardwood timber doors and beautiful northern light offers plenty of space, ideal for the growing family!

## The Facts:

Bright northern orientation floods the OP living, dining and kitchen zone

Striking Hardwood sliding doors seamlessly connect with outdoor decking

Well planned kitchen boasts 900mm f/s oven & gas cooktop with WIP

Second living space privately placed to the front of the home for privacy

Abundant master BR, ensuite with dual vanities and well fitted WIR

3 additional BRs are separately located, near to the main

4 📭 2 🖺 2 🗬

**Price** : \$ 840,000 **Land Size** : 648 sqm

View: https://www.bellarineproperty.com.au/61183

92

Christian Bartley 03 5254 3100

Dan Halsey 03 5254 3100

Whilst bwrm.com.au has made every attempt to ensure the accuracy of the floor plan contained here, measurements are approximate and no responsibility is taken for any error, omission, or mis-statement. This plan is for illustrative purposes only