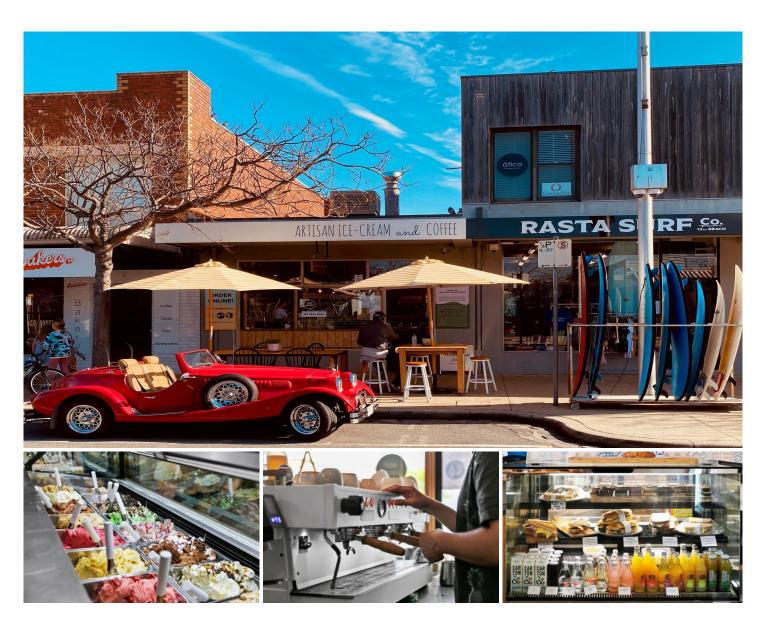

## 49 Hitchcock Avenue BARWON HEADS VIC

Coffetti is one of Barwon Heads most popular café businesses in the heart of Hitchcock Avenue. You only need to drive past the location every morning between 6am-10am to witness the locals drinking their morning coffee and socialising from their favourite venue. From lunch time and especially after school they're very busy serving their delicously self- made ice-creams to parents and kids after school getting their favourite flavours. It's a familiar site to see a long line out the door and down the footpath. Throughout the day the café has a constant trade from locals and tourists to the the town and choosing to either dine or takeaway.

Barwon Heads is an extremely well established town attracting many day tourists, weekend and school holiday makers. Over the last decade the population has exploded with many families moving to the town. The town has limited opportunities to provide you the opportunity to own a café, yet this is one, already established, with a great following. Therefore, this is an incredible opportunity for the lucky buyer.

If you're seeking to buy a successful café look no further

Building Size: 80 sqm

View: https://www.bellarineproperty.com.au/61

01297

Christian Bartley 03 5254 3100

Levi Turner 03 5254 3100