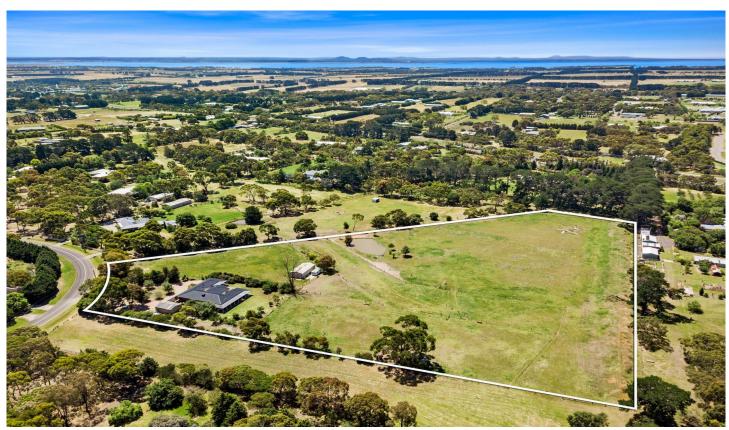

## The Feel:

Situated on 7.2 acres (approx.) of private land in prestigious Wallington, this quality home offers family living with all the fun of sunny entertaining areas. Combining privacy, lifestyle and location, the main living space faces north, with 5 bedrooms, 3 bathrooms and 3 living areas to satisfy the needs of a large family. Embrace rural living with room for the horses, existing stable and fenced paddocks, and scope for a pool, all just minutes by car to Ocean Grove shops and beaches, and 20 mins to Geelong.

## The Facts:

- -Classic 5BR home with skillion verandah on 7.2 acres (approx.) picturesque acres
- -Gardens & lawn extend beyond the large north-facing alfresco with scenic rural outlooks
- -Privacy to Master BR, with mirrored BIR & ensuite (double shower, twin vanity, spa bath)
- -Versatile 'guest wing' for lodgers, family members or Airbnb income stream includes a lounge room, bedroom