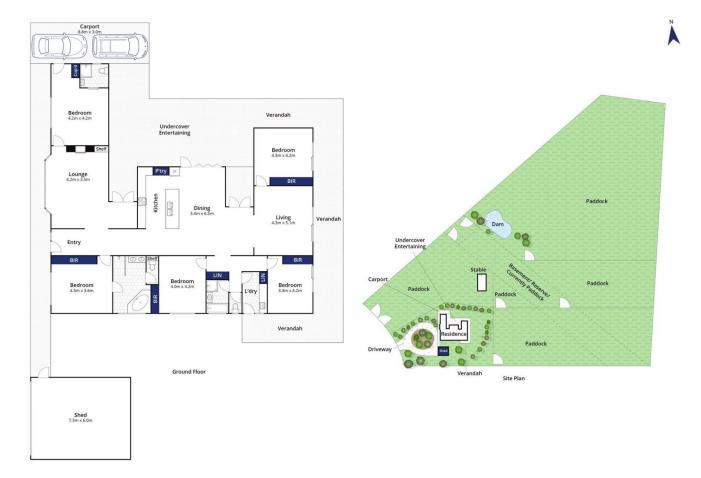

## The Feel:

Situated on 7.2 acres (approx.) of private land in prestigious Wallington, this quality home offers family living with all the fun of sunny entertaining areas. Combining privacy, lifestyle and location, the main living space faces north, with 5 bedrooms, 3 bathrooms and 3 living areas to satisfy the needs of a large family. Embrace rural living with room for the horses, existing stable and fenced paddocks, and scope for a pool, all just minutes by car to Ocean Grove shops and beaches, and 20 mins to Geelong.

## The Facts:

- -Classic 5BR home with skillion verandah on 7.2 acres (approx.) picturesque acres
- -Gardens & lawn extend beyond the large north-facing alfresco with scenic rural outlooks
- -Privacy to Master BR, with mirrored BIR & ensuite (double shower, twin vanity, spa bath)
- -Versatile 'guest wing' for lodgers, family members or Airbnb income stream includes a lounge room, bedroom