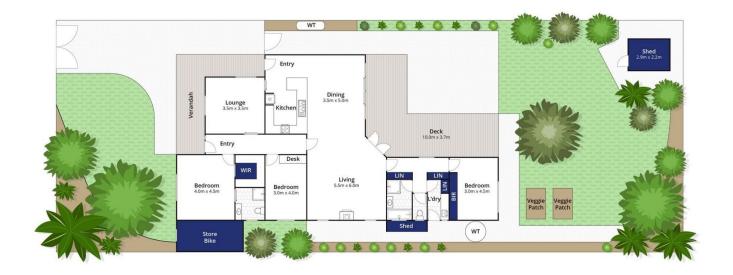

## The Facts:

- -Peaceful coastal home with universal appeal; embraces the very essence of coastal living
- -Complete with 3 bedrooms, 2 living zones & a wonderful entertainer's garden
- -Beautifully maintained weatherboard home displays contemporary cottage exterior & fresh interior
- -Easy walk to the Village Park, tennis courts, school, beach & shops!
- -Desirable position in old Barwon Heads, shielded from the holiday traffic

3 📭 2 🖺 1 🚘

Land Size: 650 sqm

View: https://www.bellarineproperty.com.au/60511

10

Levi Turner 03 5254 3100

Peta Walter 03 5254 3100

Whilst bwrm.com.au has made every attempt to ensure the accuracy of the floor plan contained here, measurements are approximate and no responsibility is taken for any error, omission, or mis-statement. This plan is for illustrative purposes only