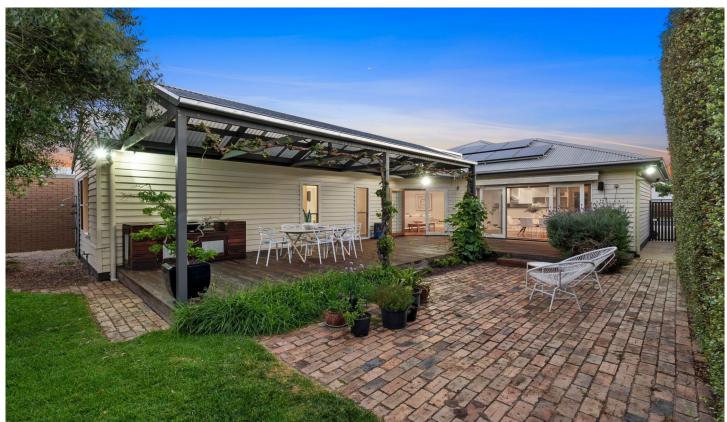

## The Feel:

This charming weatherboard home is destined to steal your heart, nestled amongst incredible gardens in beautiful Noble St. Lush green surrounds are visible through every window, made to be enjoyed from the deck that captures north west aspects. The combination of location, lifestyle, space and character only 650m to Hitchcock Ave shops is a must for families or downsizers to explore. The cosy wood fire, split system heating-cooling, solar panels & versatile dual living spaces are all major draw cards of this beautifully presented home.

## The Facts:

- -Peaceful coastal home with universal appeal; embraces the very essence of coastal living
- -Complete with 3 bedrooms, 2 living zones & a wonderful entertainer's garden
- -Beautifully maintained weatherboard home displays contemporary cottage exterior & fresh interior
- -Easy walk to the Village Park, tennis courts, school, beach & shops!
- -Desirable position in old Barwon Heads, shielded from the holiday traffic