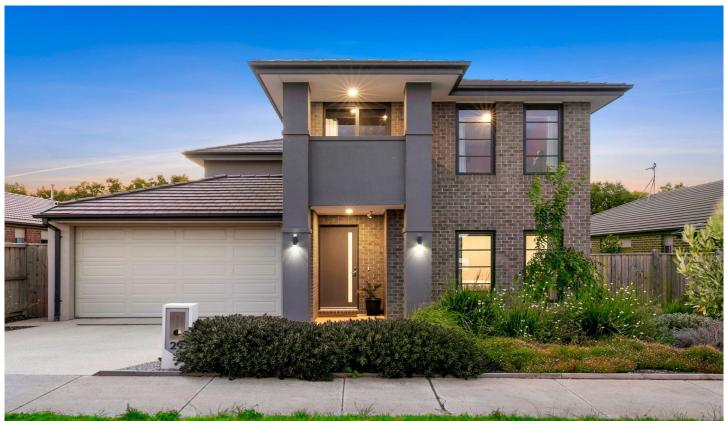

## 29 Pierview Drive Curlewis VIC

## The Feel:

Located in a quiet pocket yet so close to all practical conveniences, this modern three year old family home presents as new. Spread across two carefully curated levels with ample room to accommodate the largest of families, low maintenance established gardens, open farmlands to the rear and Bay outlooks complete this Pierview Package.

## The Facts:

- -Downstairs OP living, kitchen and dining area
- -Direct access to undercover alfresco and gardens
- -900mm Kleenmaid freestanding oven with gas cooktop
- -Huge walk-in pantry with customised shelving
- -Theatre room inclusive of theatre suite & equipment
- -Master BR with his and hers robe and ensuite bathroom
- -3 further BRs upstairs, 2 with WIRs and bay glimpses
- -Heightened ceilings throughout amplify space
- -A fantastic family home with all the trimmings
- -Upstairs balcony with views across the beautiful bay
- -Located in a wonderfully quiet drive with pleasant neighbours
- -The convenience of a shopping centre nearby