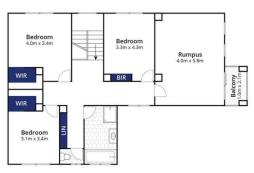

## The Facts:

- -Downstairs OP living, kitchen and dining area
- -Direct access to undercover alfresco and gardens
- -900mm Kleenmaid freestanding oven with gas cooktop
- -Huge walk-in pantry with customised shelving
- -Theatre room inclusive of theatre suite & equipment
- -Master BR with his and hers robe and ensuite bathroom
- -3 further BRs upstairs, 2 with WIRs and bay glimpses
- -Heightened ceilings throughout amplify space
- -A fantastic family home with all the trimmings
- -Upstairs balcony with views across the beautiful bay
- -Located in a wonderfully quiet drive with pleasant neighbours
- -The convenience of a shopping centre nearby

4 连 2 🚍

**Price** : \$ 760,000 **Land Size** : 514 sqm

View: https://www.bellarineproperty.com.au/60503

79

Christian Bartley 03 5254 3100

Lee Martin 03 5297 3888

First Floo

Whilst bwrm.com.au has made every attempt to ensure the accuracy of the floor plan contained here, measurements are approximate and no responsibility is taken for any error, omission, or mis-statement. This plan is for illustrative purposes only