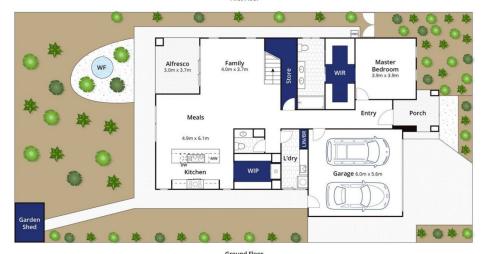

## The Facts:

- -Downstairs OP living, kitchen and dining area
- -Direct access to undercover alfresco and gardens
- -900mm Kleenmaid freestanding oven with gas cooktop
- -Huge walk-in pantry with customised shelving
- -Theatre room inclusive of theatre suite & equipment
- -Master BR with his and hers robe and ensuite bathroom
- -3 further BRs upstairs, 2 with WIRs and bay glimpses
- -Heightened ceilings throughout amplify space
- -A fantastic family home with all the trimmings
- -Upstairs balcony with views across the beautiful bay
- -Located in a wonderfully quiet drive with pleasant neighbours
- -The convenience of a shopping centre nearby

4 连 2 🚍

**Price** : \$ 760,000 **Land Size** : 514 sqm

View: https://www.bellarineproperty.com.au/60503

79

Christian Bartley 03 5254 3100

Lee Martin 03 5297 3888

First Floo

Whilst bwrm.com.au has made every attempt to ensure the accuracy of the floor plan contained here, measurements are approximate and no responsibility is taken for any error, omission, or mis-statement. This plan is for illustrative purposes only