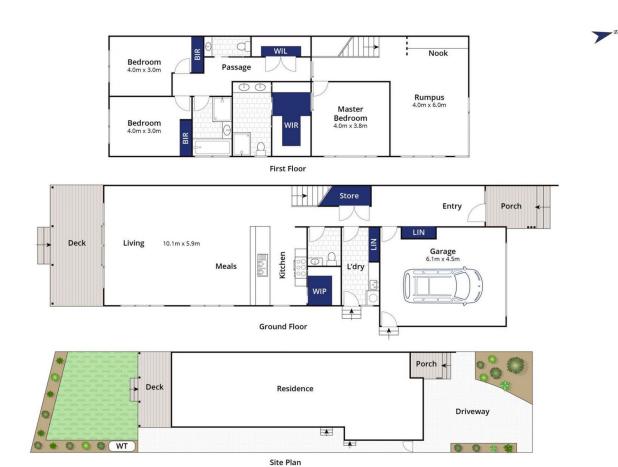

holiday home
- -Flawlessly presented with enduring, classic interiors & plantation shutters for a fresh coastal feel
- -Understated sophistication complements the greenery outside & timber inside
- -North/south orientation provides effective cross-flow ventilation & thermal benefits
- -Oiled Oak Driftwood flooring, Vic Ash staircase & desk in

3 📭 2 🖺 1 🚘

Land Size: 327 sqm

View: https://www.bellarineproperty.com.au/60282

93



Peta Walter 03 5254 3100



Levi Turner 03 5254 3100







**Ground Floor** 

Whilst bwrm.com.au has made every attempt to ensure the accuracy of the floor plan contained here, measurements are approximate and no responsibility is taken for any error, omission, or mis-statement. This plan is for illustrative purposes only

# **5A Coogee Court, Barwon Heads**





Whilst bwrm.com.au has made every attempt to ensure the accuracy of the floor plan contained here, measurements are approximate and no responsibility is taken for any error, omission, or mis-statement. This plan is for illustrative purposes only

## **5A Coogee Court, Barwon Heads**