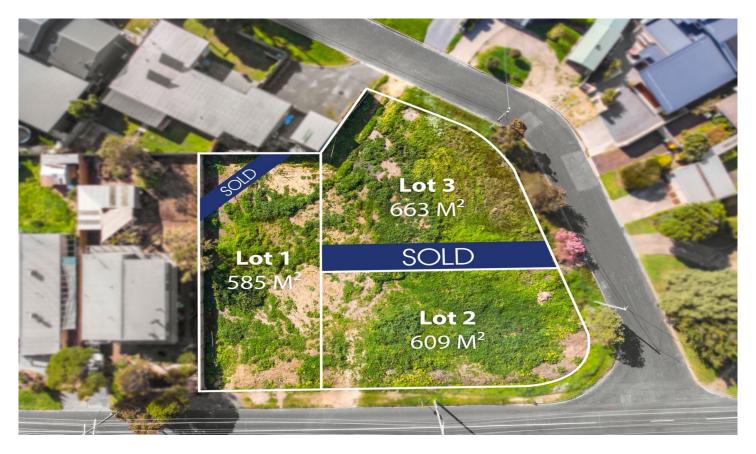

## Lot 3 Corvi Court Ocean Grove Vic

An outstanding opportunity for those looking to purchase in an established, family-friendly pocket with convenient proximity to the shops, schools & nearby beaches! This vacant elevated allotment offers rare views of the Southern Ocean panorama, incorporating Lake Victoria & Point Lonsdale possible from this site. Snap up this rare site to secure your lifestyle or investment.

Land Size: 609 sqm

View: https://www.bellarineproperty.com.au/60282

10

Christian Bartley 03 5254 3100