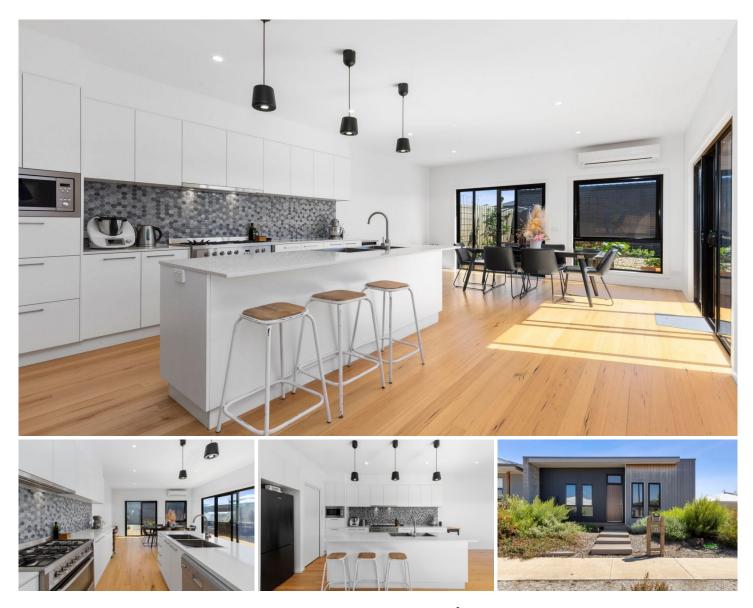

## The Feel:

Presenting as new, this modern home has impressive street appeal with timber cladding, a skillion roofline and native plantings. Located opposite a great family-friendly park in Oakdene Estate, the low maintenance setting leaves more time for relaxed coastal living! Highlights include hard wood floorboards, open plan lounge/dining/kitchen and split system heating and cooling to all bedrooms and the living hub. Direct flow onto the rear deck extends the living space and sets the scene for family BBQ's.

## The Facts:

Set in Oakdene Estate, a stone's throw from a playground, sporting fields and walking tracks

Contemporary coastal home with classic interiors and complementary timber features

Single level home with open plan kitchen, meals and living Great flow to outdoor entertaining area for relaxation and hosting friends

Architectural flair and high ceilings invite sunshine into the home

Master bedroom boasts ensuite with in situ shower, floor to

3 🎮 2 🚔 2 🚘

| Price<br>Land Size<br>View | : https://www.bellarineproperty.com.au/60195 |
|----------------------------|----------------------------------------------|
| Land Size                  | : 326 sqm                                    |