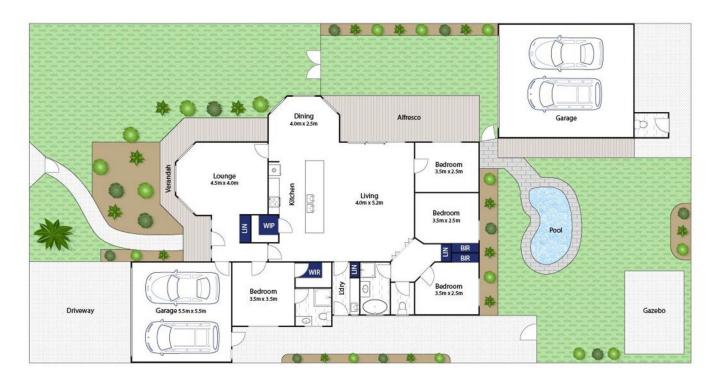

## The Feel:

Set in a quiet court location, this tightly held neighbourhood is only minutes to shopping, schools and sporting precincts. This versatile 4-bedroom home offers total privacy and fantastic outdoor living zones, designed to catch the sun all day long. Families will love the floorplan which offers privacy to the master suite, fantastic flow to the open plan living hub and alfresco, and scenic outlooks to the sparkling blue pool and gardens. Ample vehicle storage is catered for, with a DLUG plus additional wide span DLUG for the boat, workshop or man cave.

## The Facts:

- -Single level home on 700sqm (approx.) allotment in established quiet neighbourhood
- -Versatile 4-bedroom home offers total privacy and outdoor living zones to chase all day sunshine
- -Family pool (salt-water chlorinated/solar-heated) with gazebo for hours of family fun
- -Entertainer's will love the extensive covered alfresco and veranda
- -Low maintenance established garden and lush lawn in fully fenced, secure yard

4 **==** 2 <del>=</del> 4 **=** 

**Price** : \$ 730,000 **Land Size** : 700 sqm

View: https://www.bellarineproperty.com.au/60117

55

Lee Martin 03 5297 3888

Approx House Area 188m<sup>2</sup> Approx Land Area 700m<sup>2</sup> Whilst bwrm.com.au has made everyatte

Whilst bwrm.com.au has made every attempt to ensure the accuracy of the floor plan contained here, measurements are approximate and no responsibility is taken for any error, omission, or mis-statement. This plan is for illustrative purposes only