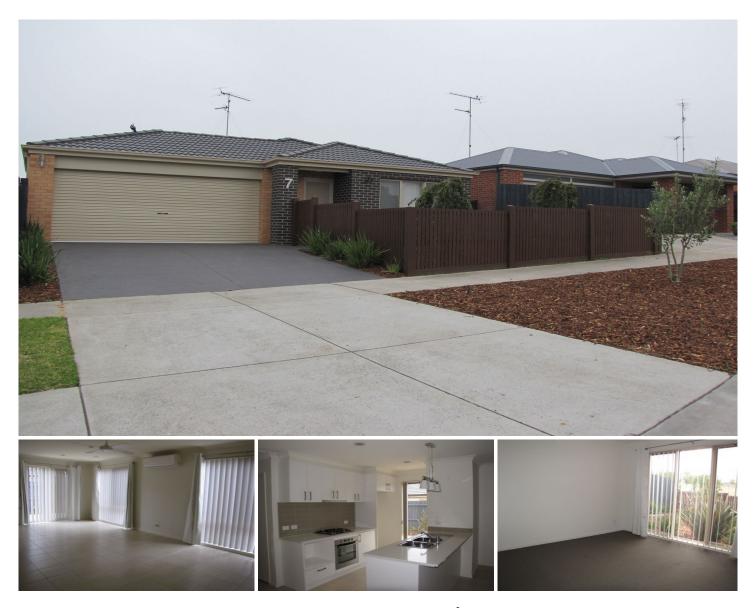

## 7 Cayley Place Leopold VIC

This well presented 3 bedroom home with low maintenance gardens, offers master with full ensuite and walk in robe, 2 other bedrooms with built in robes. Central bathroom with separate shower and spa bath, separate toilet and good sized laundry with direct external access. Central heating throughout plus reverse cycle in living area for year round comfort. Quality carpets in bedrooms and tiled in all other areas for relaxed living. Large open plan kitchen, dining and living at the rear of the home with access to patio and low maintenance, fully fenced yard. Double garage with external roller door for access to yard plus garden shed. Close to schools, shopping and transport. Strictly no indoor pets. Inspections are subject to change or cancellation with minimal notice. Please note we do not accept 1Form applications.