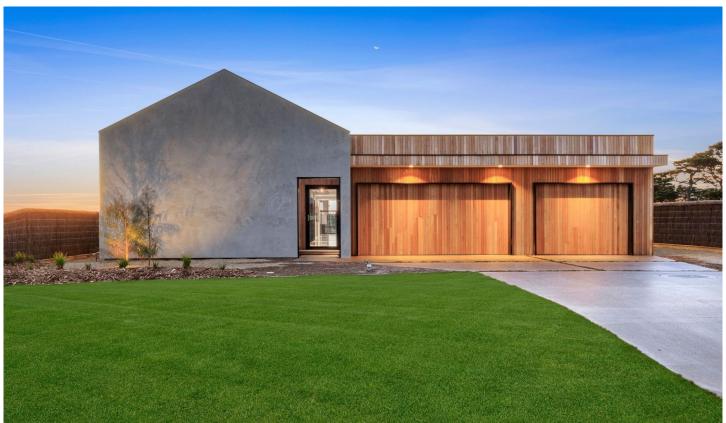

## The Feel:

Masterfully planned to integrate with its surrounds, this 'builder's own home' epitomises quality craftsmanship & the genuine pursuit of excellence. Designed to elevate your lifestyle, build2grow has proudly brought this immaculate 47 square custom home to life, in the highly sought-after 13th Beach Estate. Two master suites, plus 2 additional bedrooms, offer resort-style luxury, with indoor-outdoor living areas that will elevate your way of life. This property expresses a neutral palette of materials, from the warmth of Silvertop Ash timber cladding, to machine-honed concrete floors, black accents & mirrors that reflect the light & invite the landscape inside.

## The Facts:

- -Build2grow custom architectural design & built home on covetable 1,100m2 (approx.) block
- -4 bed, 3.5 bath, 2 living, undercover outdoor alfresco + 4 car garage with workshop
- -Luxury living & entertaining with picturesque rural outlook to Practice Green (tbc)
- -Family minded floorplan evokes tranquility, complete with internal feature garden