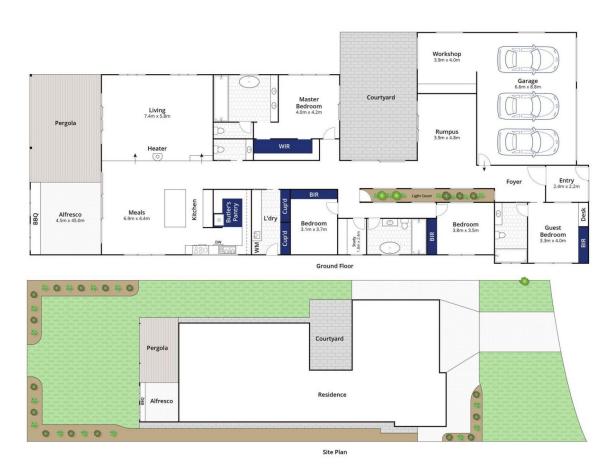

## The Facts:

- -Build2grow custom architectural design & built home on covetable 1,100m2 (approx.) block
- -4 bed, 3.5 bath, 2 living, undercover outdoor alfresco + 4 car garage with workshop
- -Luxury living & entertaining with picturesque rural outlook to Practice Green (tbc)
- -Family minded floorplan evokes tranquility, complete with internal feature garden

4 连 3 🚍 4 🚘

**Price** : \$ 1,680,000 **Land Size** : 1100 sqm

View: https://www.bellarineproperty.com.au/60106

87

Levi Turner 03 5254 3100

Peta Walter 03 5254 3100

Whilst bwrm.com.au has made every attempt to ensure the accuracy of the floor plan contained here, measurements are approximate and no responsibility is taken for any error, omission, or mis-statement. This plan is for illustrative purposes only