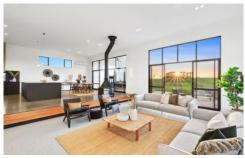

## The Feel:

Masterfully planned to integrate with its surrounds, this 'builder's own home' epitomises quality craftsmanship & the genuine pursuit of excellence. Designed to elevate your lifestyle, build2grow has proudly brought this immaculate 47 square custom home to life, in the highly sought-after 13th Beach Estate. Two master suites, plus 2 additional bedrooms, offer resort-style luxury, with indoor-outdoor living areas that will elevate your way of life. This property expresses a neutral palette of materials, from the warmth of Silvertop Ash timber cladding, to machine-honed concrete floors, black accents & mirrors that reflect the light & invite the landscape inside.

## The Facts:

- -Build2grow custom architectural design & built home on covetable 1,100m2 (approx.) block
- -4 bed, 3.5 bath, 2 living, undercover outdoor alfresco + 4 car garage with workshop
- -Luxury living & entertaining with picturesque rural outlook to Practice Green (tbc)
- -Family minded floorplan evokes tranquility, complete with internal feature garden