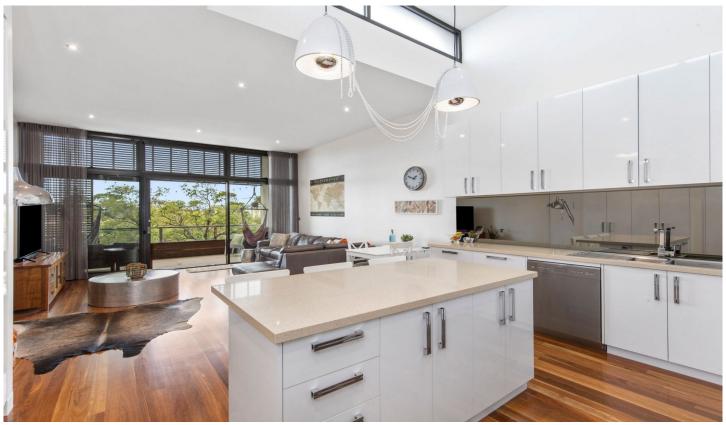

## The Facts:

Design by Rendine Constructions; renowned for innovation, aesthetics & functionality

Quality Spotted Gum timber floor boards, high ceilings & ample light

Show-stopping kitchen with Caesarstone bench tops and soft close drawers

Clerestory windows above the kitchen and mirrored splashbacks that reflect the outdoors

Appliances include Smeg dishwasher, electric oven and

2 📭 1 🖺 1 🗬

**Price**:\$800,000

View: https://www.bellarineproperty.com.au/6007574