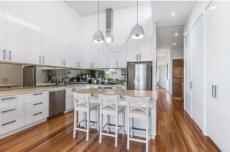

## The Facts:

Design by Rendine Constructions; renowned for innovation, aesthetics & functionality

Quality Spotted Gum timber floor boards, high ceilings & ample light

Show-stopping kitchen with Caesarstone bench tops and soft close drawers

Clerestory windows above the kitchen and mirrored splashbacks that reflect the outdoors

Appliances include Smeg dishwasher, electric oven and

2 📭 1 🖺 1 🗬

**Price**:\$800,000

View: https://www.bellarineproperty.com.au/6007574