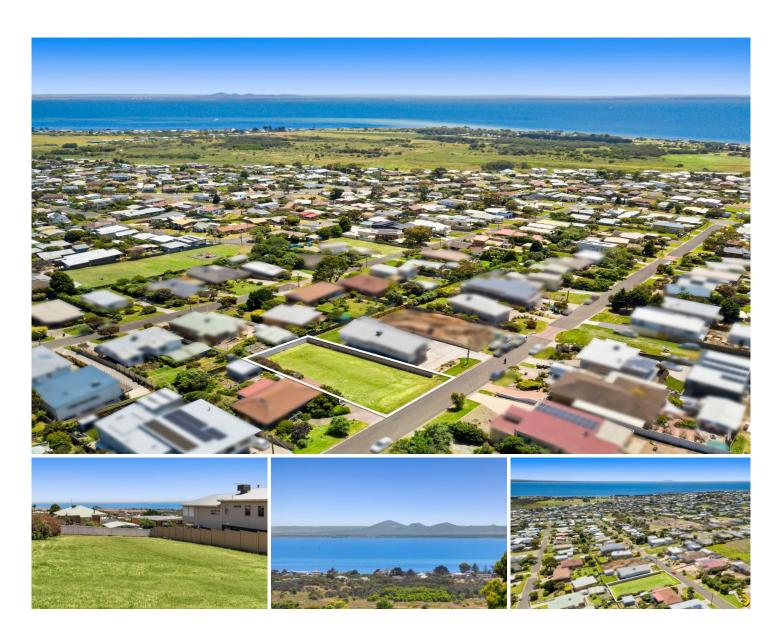

## The Facts:

Rare land opportunity in an established streetscape, set across a scenic 754sqm (approx.)

Surrounded by coastal homes set high on the hills offering incredible bay views toward Geelong

Perfect for a single or double storey home with abundant outdoor space guaranteed

Boasting water glimpses even at ground level, the block has a gentle slope from east to west

With a western orientation to the rear, stunning sunsets are assured year-round!

Around the corner from Portarlington Panorama Park for wide open space when you need it