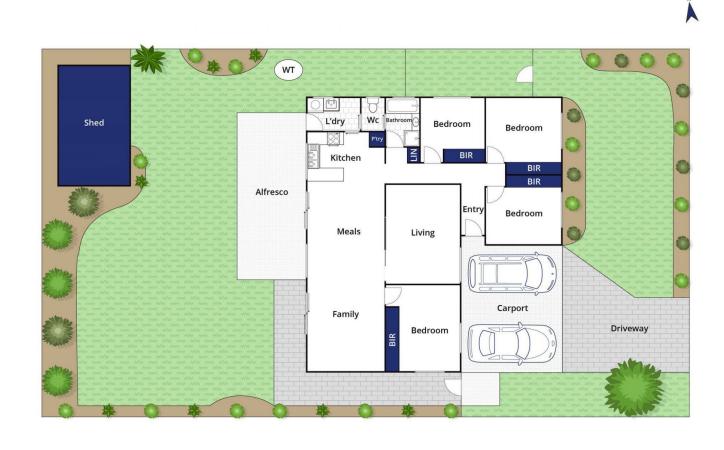

## The Facts:

-Single-storey home on large block with substantial space for outdoor living & lawn

-Open plan living flowing out onto the covered alfresco

-Four bedrooms with a bonus of two living spaces

-Large double carport with room for extra vehicles/boat on-site

Levi Turner 03 5254 3100

Peta Walter 03 5254 3100

Whilst bwrm.com.au has made every attempt to ensure the accuracy of the floor plan contained here, measurements are approximate and no responsibility is taken for any error, omission, or mis-statement. This plan is for illustrative purposes only.