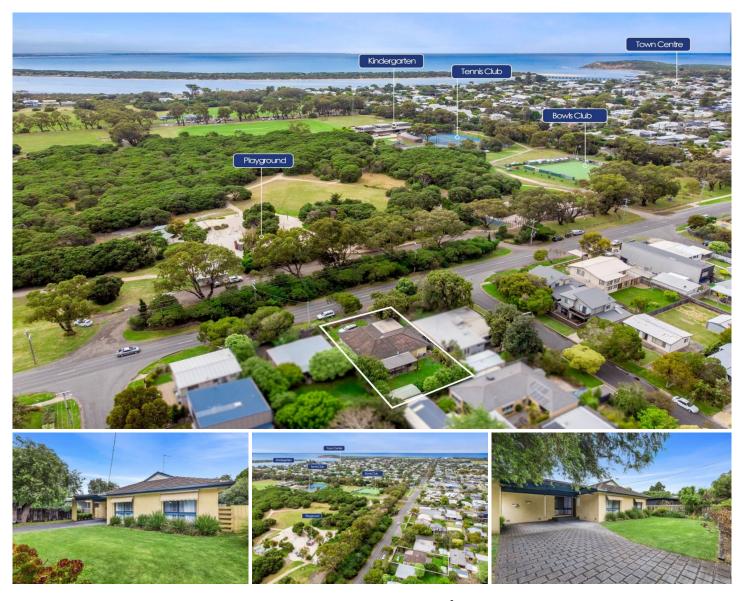

## The Feel:

A golden opportunity exists to get into the Barwon Heads market, or secure a worthy investment property, in this renowned family-friendly area across the road from the Village Park. East-west orientation, with living, dining & kitchen overlooking to rear yard. Offering four bedrooms with 1 bathroom, this home sits on a generous 613m2 (approx.) site, with plenty of options to renovate and develop (STCA).

## The Facts:

-Single-storey home on large block with substantial space for outdoor living & lawn

-Open plan living flowing out onto the covered alfresco

-Four bedrooms with a bonus of two living spaces

-Large double carport with room for extra vehicles/boat on-site

-54 acres across the road features the skate park, Kinder, pony club, tennis courts, soccer oval and football/cricket

4 🌬 1 🚔 2 🚘

| Price     | : \$ 1,052,500                                     |
|-----------|----------------------------------------------------|
| Land Size | : 613 sqm                                          |
| View      | : https://www.bellarineproperty.com.au/60044<br>35 |