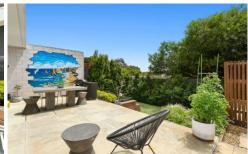

Kitchen hosts Miele apps, stone benchtops and integrated refrigerator

Custom joinery fitted throughout along with designer feature lighting

Direct flow to the NF rear courtyard, with low maintenance synthetic turf