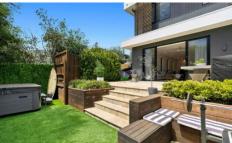

Kitchen hosts Miele apps, stone benchtops and integrated refrigerator

Custom joinery fitted throughout along with designer feature lighting

Direct flow to the NF rear courtyard, with low maintenance synthetic turf