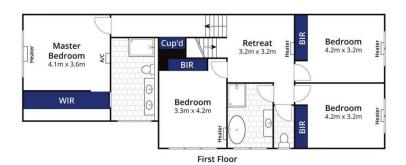

Middle level hosts 3BRs, living zone, stunning bathroom

4 📭 2 🖺 2 🖨

**Price** : \$ 1,350,000 **Land Size** : 300 sqm

View: https://www.bellarineproperty.com.au/60012

02

Christian Bartley 03 5254 3100

Dan Halsey 03 5254 3100

**Ground Floor** 

Whilst bwrm.com.au has made every attempt to ensure the accuracy of the floor plan contained here, measurements are approximate and no responsibility is taken for any error, omission, or mis-statement. This plan is for illustrative purposes only.