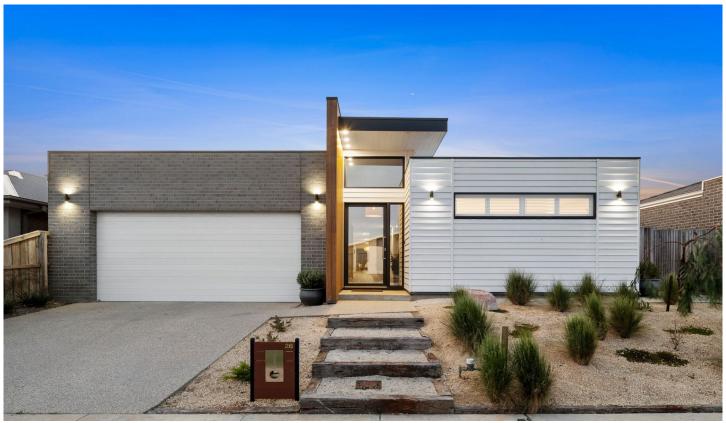

## 26 Shorebreak Way Ocean Grove VIC

## The Feel:

Prepare to be immediately impressed by this beautifully designed, custom-built 4 bedroom home, infused with sublime natural light and sunshine. Designed for high function for families while prioritising ease of lifestyle and aesthetics; open plan living is united with zoned sleeping and outdoor flow - resulting in the perfect recipe for happiness.

## The Facts:

Striking heightened ceilings, timber lined entry and feature lighting

Rear placed OP living, dining and kitchen with access to outdoors

Celestial highlight windows infuse the living zone with natural light