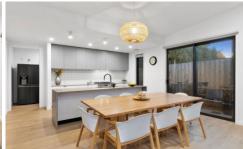

## The Facts:

Striking heightened ceilings, timber lined entry and feature lighting

Rear placed OP living, dining and kitchen with access to outdoors

Celestial highlight windows infuse the living zone with natural light

Sliding doors to both sides of the living zone prioritise outdoor flow

Stunning kitchen with stone tops, 900mm f/s oven and gas cooktop

Butlers pantry with amplified storage space and shelving 2nd living area/TV room with access to NF yard and garden outlooks