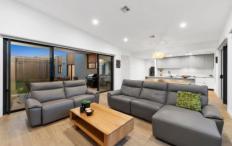

Sliding doors to both sides of the living zone prioritise outdoor flow

Stunning kitchen with stone tops, 900mm f/s oven and gas cooktop

Butlers pantry with amplified storage space and shelving 2nd living area/TV room with access to NF yard and garden outlooks