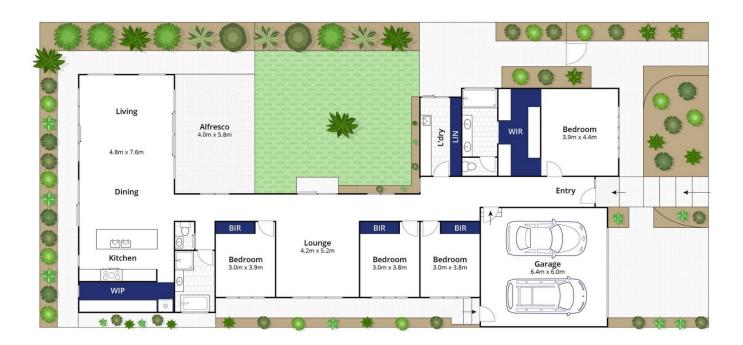

## The Facts:

Striking heightened ceilings, timber lined entry and feature lighting

Rear placed OP living, dining and kitchen with access to outdoors

Celestial highlight windows infuse the living zone with natural light

Sliding doors to both sides of the living zone prioritise outdoor flow

Stunning kitchen with stone tops, 900mm f/s oven and gas cooktop

Butlers pantry with amplified storage space and shelving 2nd living area/TV room with access to NF yard and garden outlooks

4 📭 2 🖺 2 🖨

**Price** : \$ 900,000 **Land Size** : 563 sqm

View: https://www.bellarineproperty.com.au/60010

93

Toby Lee 03 5254 3100

Dan Halsey 03 5254 3100

Whilst bwrm.com.au has made every attempt to ensure the accuracy of the floor plan contained here, measurements are approximate and no responsibility is taken for any error, omission, or mis-statement. This plan is for illustrative purposes only