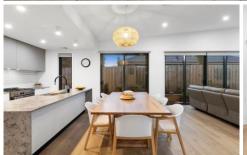

## The Facts:

Striking heightened ceilings, timber lined entry and feature lighting

Rear placed OP living, dining and kitchen with access to outdoors

Celestial highlight windows infuse the living zone with natural light

Sliding doors to both sides of the living zone prioritise outdoor flow

Stunning kitchen with stone tops, 900mm f/s oven and gas cooktop

Butlers pantry with amplified storage space and shelving 2nd living area/TV room with access to NF yard and garden outlooks