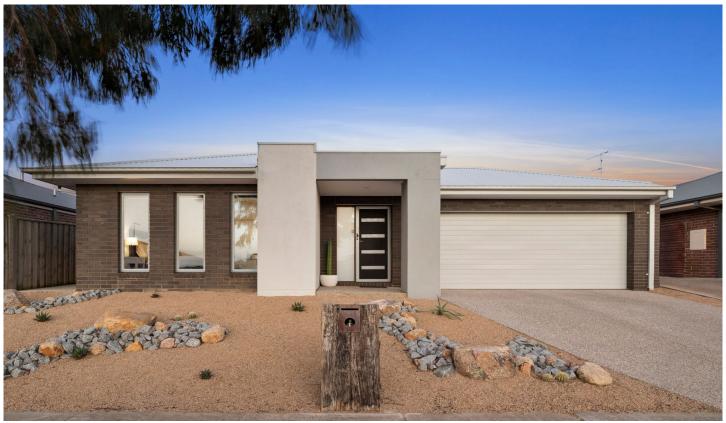

## 12 Headland Drive Leopold VIC

## The Feel:

Crisp, clean, contemporary and presenting as new, this 3BR home is fully complete - all it needs is you! Set in an ideal location, centrally set to take advantage of retail assets and coastal proximity, professional couples and small families will magnate to this immaculately presented home.

2 further BRs with BIRs, sharing the main bathroom with separate W.C

Crisp, coastal interior palette, amplifying space and natural light throughout

Low maintenance facade and gardens, DLUG and paved surrounds

Within close proximity to Gateway Plaza and preferred local schools

3 2 2 2

**Price** : \$ 535,000 **Land Size** : 448 sqm

View: https://www.bellarineproperty.com.au/59949

83

Lee Martin 03 5297 3888

Whilst bwrm.com.au has made every attempt to ensure the accuracy of the floor plan contained here, measurements are approximate and no responsibility is taken for any error, omission, or mis-statement. This plan is for illustrative purposes only