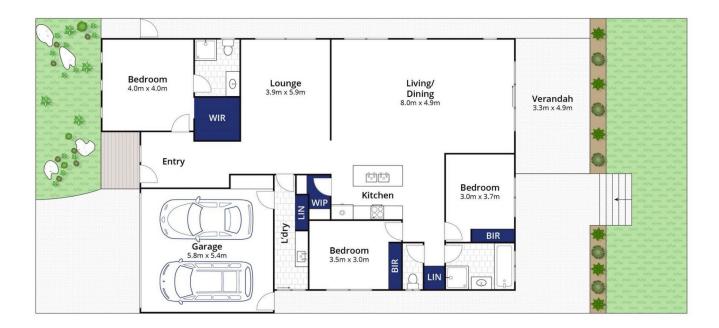

## The Facts:

Idyllic open plan living with galley kitchen offering SS appliances and WIP

Fantastic connection with the undercover patio and spacious backyard

Master BR is beautifully filled with natural light, hosting ensuite and WIR

2 further BRs with BIRs, sharing the main bathroom with separate W.C

Crisp, coastal interior palette, amplifying space and natural light throughout

Low maintenance facade and gardens, DLUG and paved surrounds

Within close proximity to Gateway Plaza and preferred local schools

3 2 2 2

**Price** : \$ 535,000 **Land Size** : 448 sqm

View: https://www.bellarineproperty.com.au/59949

83

Lee Martin 03 5297 3888

Whilst bwrm.com.au has made every attempt to ensure the accuracy of the floor plan contained here, measurements are approximate and no responsibility is taken for any error, omission, or mis-statement. This plan is for illustrative purposes only