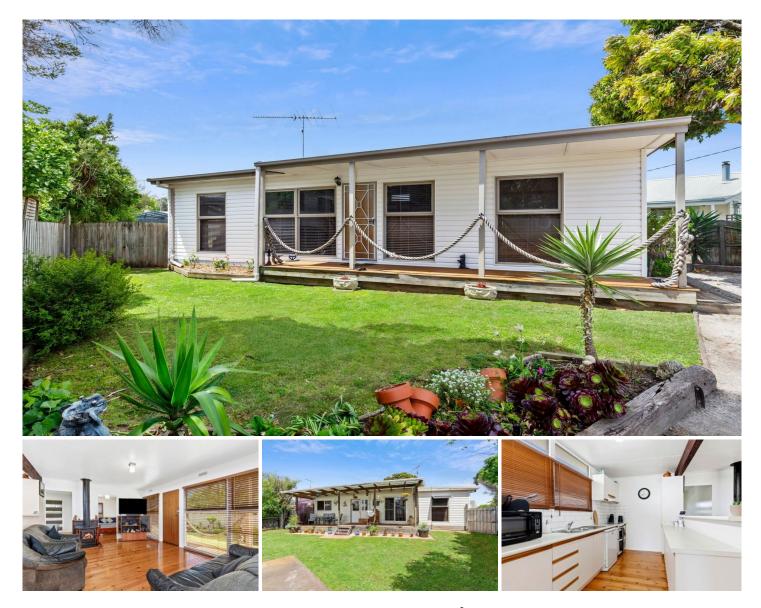

## The Feel:

Centrally located close to the Village Parklands and the shores of the Barwon River, with the shopping precinct & school only minutes away, this home caters well to family life. Offering open plan living with wood fire heating and split system comfort, this home has 3 bedrooms, 1 bathroom and recently upgraded appliances to the kitchen. North and east-facing covered veranda's offer entertaining space, plus a private backyard with secure fencing and a large garage for tinkering and storage. Astute buyers will recognise the huge advantages of this unbeatable position!

## The Facts:

-Central location in walking distance to 54 Acre parkland, school, village shops, river & beach

-Coastal home with private, sunny outdoor living & entertaining spaces

-Timber floors and many original features, in immaculate condition

-Brightly lit galley kitchen with quality electric appliances, all recently replaced

-Dining area leads to covered north-facing deck & lawn

-Main living with woodfire heater + SSAC

3 🎮 1 🚔 2 🚘

Land Size : 569 sqm View : https://www.bellarineproperty.com.au/59934 43