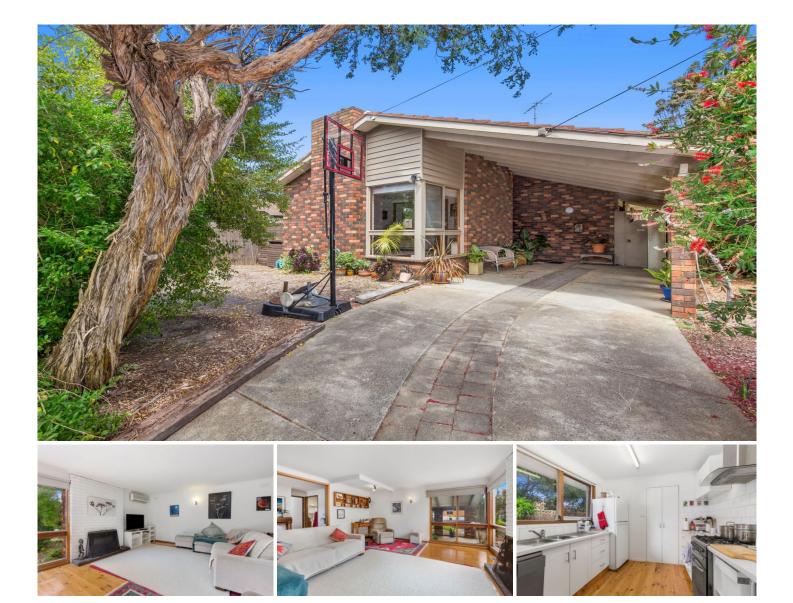

## The Feel:

Occupying a 557m2 (approx.) corner allotment in a pretty lakeside location, this sturdy split-level 3BR home screams potential! A long northern boundary offers perfect orientation to take advantage of warming natural light and sunshine, with a sizable rear yard connecting to the interior. With dual street frontages, side access for a caravan, trailer or boat could be accomodated. In original condition there is room for improvement and creativity, dually presenting as the perfect rental investment or weekender. Be Quick!

## The Facts:

- Sunken lounge with timber windows and garden outlooks

- Separate dining and kitchen, with modern apps and adequate storage

- Hallway leads to 3 sizeable BRs with BIRs and ceiling fans

- 2nd living space with direct access to outdoor undercover patio & north facing garden

- Spacious bathroom in original condition and separate W.C

3 🎮 1 🚔 2 🚘

| Price     | :\$782,000 |
|-----------|------------|
| Land Size | : 557 sqm  |

View : https://www.bellarineproperty.com.au/59932 19