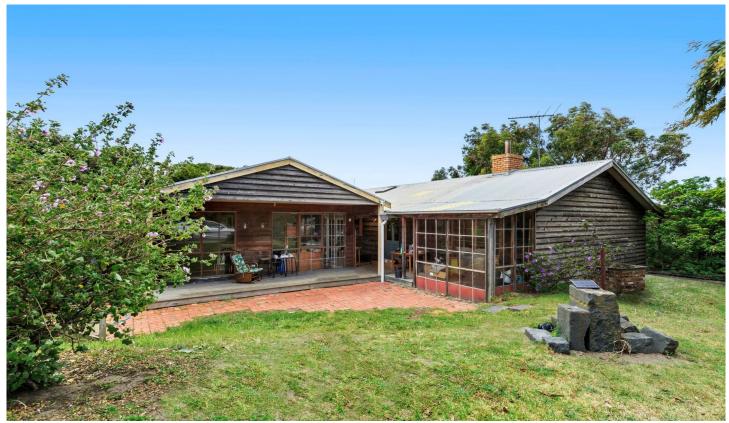

245 Dans Road Connewarre VIC

Enter this rural property through the private reserve and a Vineyard to the right - which the landlord will maintain. The character cottage is built from red cedar and boasts original doors with leadlight windows throughout the home. Inside takes you back in time, this home exudes character and charm throughout. Features include timber floors, coonara fireplace, and cathedral ceilings with large windows overlooking the entertaining area on the west and the beautiful vineyard towards the river to the south. The large lounge can be set up in many different ways to also include a casual sitting room. The meals area is beyond the gorgeous kitchen which offers beautiful vista views. This room is very large and can be used as a second living room also or study. The Master bedroom has an ensuite and walk-in robe. Bedrooms 2 and 3 have built-in robes and bedroom 2 also has its own retreat room with beautiful views. Bathroom with shower and toilet separate, Laundry leads directly out to the mudroom. Property has 2 water tanks, a paved/decked BBQ entertaining area facing north-west, shed utilities, carport, woodshed, septic tanks and beautiful stone walls around the house. Tenant only needs to maintain the lawns within the stone walls and the landlord is happy to maintain the rest. Best of all, you have