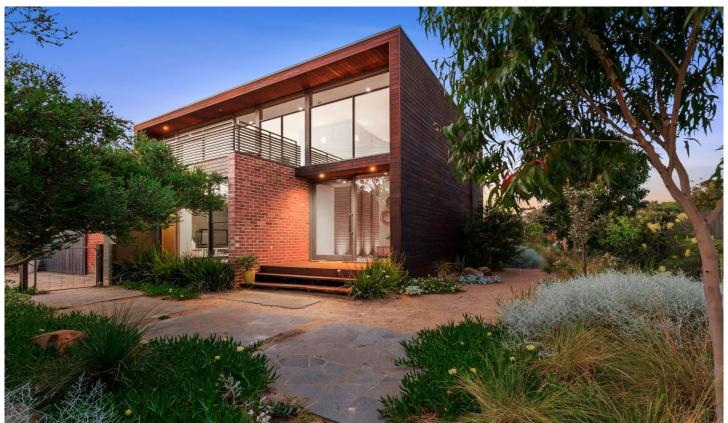

## The Feel:

A sense of calm is felt upon entering this naturalistic slice of paradise adjoining Edwards Point Reserve. A plethora of native birdlife welcomes you into your secluded retreat, showcasing award winning design by Studio 101 Architects in unison with skilled craftsmanship from Bolder Constructions. Hardwood timber finishes, timeless composition and beautifully landscaped gardens integrate seamlessly with this priceless Lower Bluff location, immediately bestowing thoughts of having found your "Forever Home?.

## The Facts:

Soaring ceilings and full height glazing envelope the OP kitchen, dining and living

Streamlined galley kitchen with quality Bosh apps, undermounted sinks and WIP

Beautiful Spotted Gum Hardwood floors, Hardwood windows and interior finishes