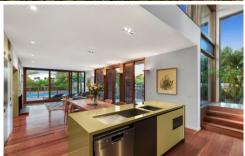

## The Facts:

Soaring ceilings and full height glazing envelope the OP kitchen, dining and living

Streamlined galley kitchen with quality Bosh apps, undermounted sinks and WIP

Beautiful Spotted Gum Hardwood floors, Hardwood windows and interior finishes