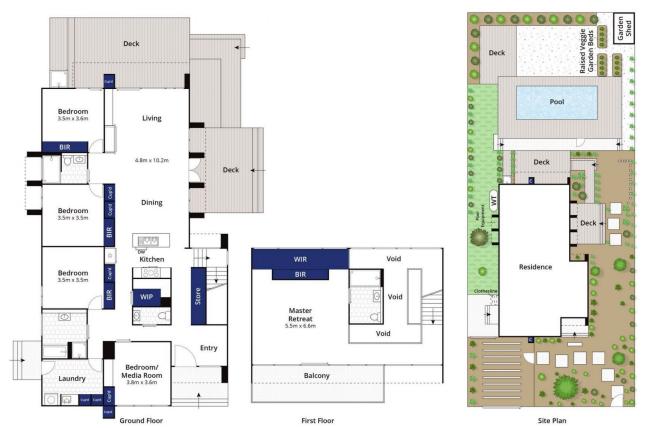

## The Facts:

Soaring ceilings and full height glazing envelope the OP kitchen, dining and living

Streamlined galley kitchen with quality Bosh apps, undermounted sinks and WIP

Beautiful Spotted Gum Hardwood floors, Hardwood windows and interior finishes

Stunning outlooks from this zone out to the NF backyard, overlooking the pool

Three minor BRs occupy the lower level, with the flexibility of a fifth BR/rumpus

4 🕮 3 🖺 2 🖨

Land Size: 919 sqm

View: https://www.bellarineproperty.com.au/59875