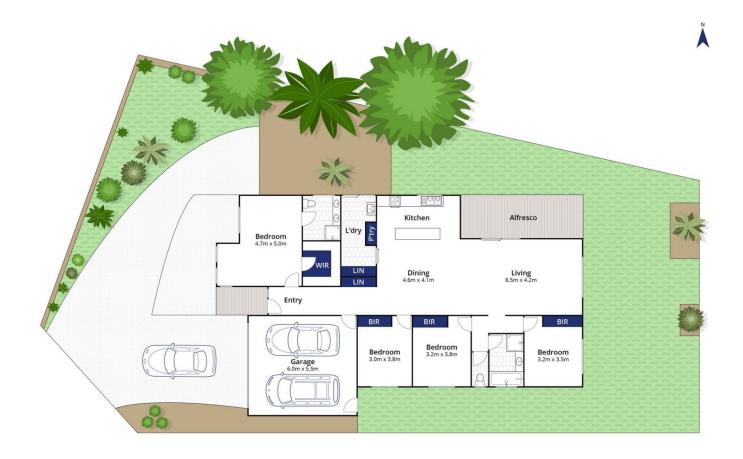

ts are appro

Approx House Area 195m<sup>2</sup> Approx Land Area 600m<sup>2</sup> Whilst **bwrm.com.au** has made every attempt to ensure the accuracy of th

## 4 Chanticleer Place, Barwon Heads

bellarine property Rentals | Commercial | Sales | Projects

nt. This plan is for illustrative purposes only.

te and no responsibility is taken for any error, omission, or mis-state