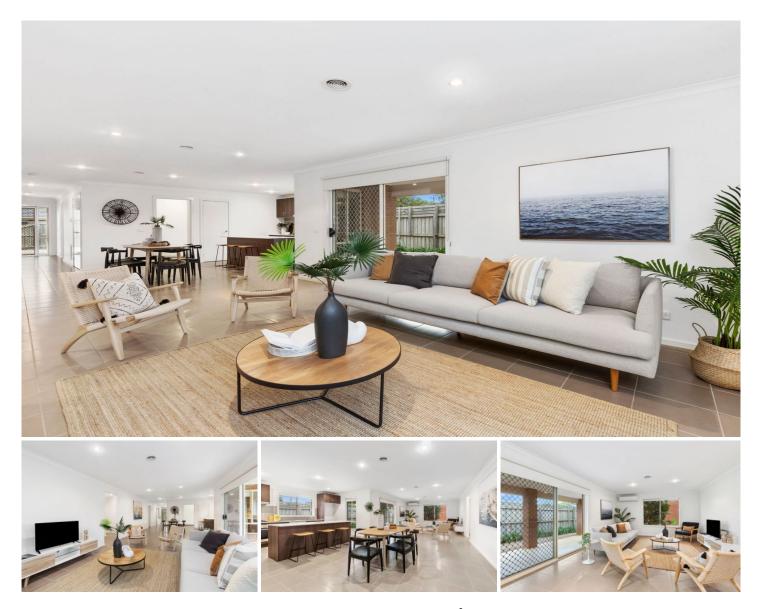

## The Feel:

Popular with families due to Seabank Estate's great position, this 4 bedroom, 2 bathroom home embraces the coastal lifestyle, with sunny indoor/outdoor living & entertaining. Oriented to enjoy a northerly aspect, it has a large open plan kitchen & dining area, with a spacious living zone. The quiet end-of-court location offers plenty of room for kids to ride bikes & scooters in this friendly neighbourhood. The advantages of living in this central location include being so close to the river, parks, school & popular village centre.

## The Facts:

-Solid 4-bedroom family home with generous proportions & stylish finishes

-Quiet court-end location with no through traffic

-Commodious master bedroom privately zoned with sunny alcove window for parents retreat

-Large WIR & ensuite, featuring a twin vanity, shower, WC & Tastic heater

-North-facing, open plan central living hub with kitchen & family-sized dining area

-Kitchen highlights include Caesarstone benchtops &