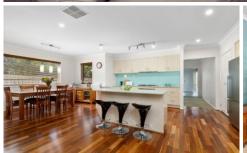

#### The Feel:

Located in a quiet neighbourhood in a court-end position, this lovely brick home is within minutes of both shopping centres & close to the schools precinct. Offering the versatility of 4 bedrooms & 3 distinctive living areas, this home also boasts great privacy & fantastic outdoor living. The covered grand alfresco with all-weather blinds allows for year-round practicality, with direct access from the main living & rumpus room. Impressive features include Spotted Gum flooring, 5kw solar, efficient heating & cooling plus a double garage.

#### The Facts:

- -Single level home on 592sqm (approx.) allotment in established friendly neighbourhood
- -Large 8.2 x 5m covered outdoor entertaining area
- -Spacious, fuss-free home in convenient location, 2mins drive to OG Marketplace shops
- -Coastal colour palette, beautiful timber floors & plantation