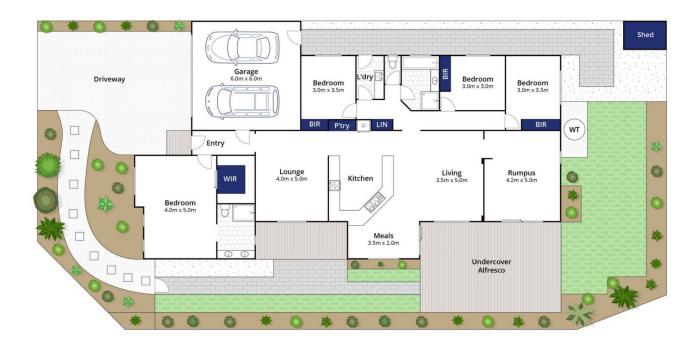

#### The Feel:

Located in a quiet neighbourhood in a court-end position, this lovely brick home is within minutes of both shopping centres & close to the schools precinct. Offering the versatility of 4 bedrooms & 3 distinctive living areas, this home also boasts great privacy & fantastic outdoor living. The covered grand alfresco with all-weather blinds allows for year-round practicality, with direct access from the main living & rumpus room. Impressive features include Spotted Gum flooring, 5kw solar, efficient heating & cooling plus a double garage.

#### The Facts:

- -Single level home on 592sqm (approx.) allotment in established friendly neighbourhood
- -Large 8.2 x 5m covered outdoor entertaining area
- -Spacious, fuss-free home in convenient location, 2mins drive to OG Marketplace shops
- -Coastal colour palette, beautiful timber floors & plantation

## 4 连 2 🚍 2 🚍

**Price** : \$ 840,000 **Land Size** : 592 sqm

View: https://www.bellarineproperty.com.au/59788

50

Christian Bartley 03 5254 3100

Dan Halsey 03 5254 3100

Approx House Area 233m² Approx Land Area 591m² Whilst **bwrm.com.au** has made every attempt to ensure the accuracy of the