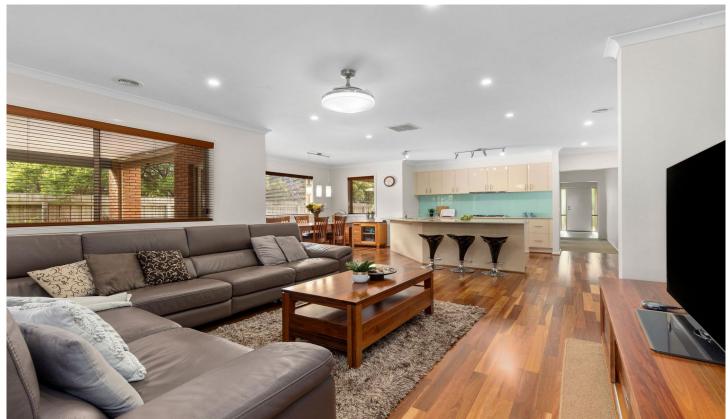

#### The Feel:

Located in a quiet neighbourhood in a court-end position, this lovely brick home is within minutes of both shopping centres & close to the schools precinct. Offering the versatility of 4 bedrooms & 3 distinctive living areas, this home also boasts great privacy & fantastic outdoor living. The covered grand alfresco with all-weather blinds allows for year-round practicality, with direct access from the main living & rumpus room. Impressive features include Spotted Gum flooring, 5kw solar, efficient heating & cooling plus a double garage.

#### The Facts:

- -Single level home on 592sqm (approx.) allotment in established friendly neighbourhood
- -Large 8.2 x 5m covered outdoor entertaining area
- -Spacious, fuss-free home in convenient location, 2mins drive to OG Marketplace shops
- -Coastal colour palette, beautiful timber floors & plantation