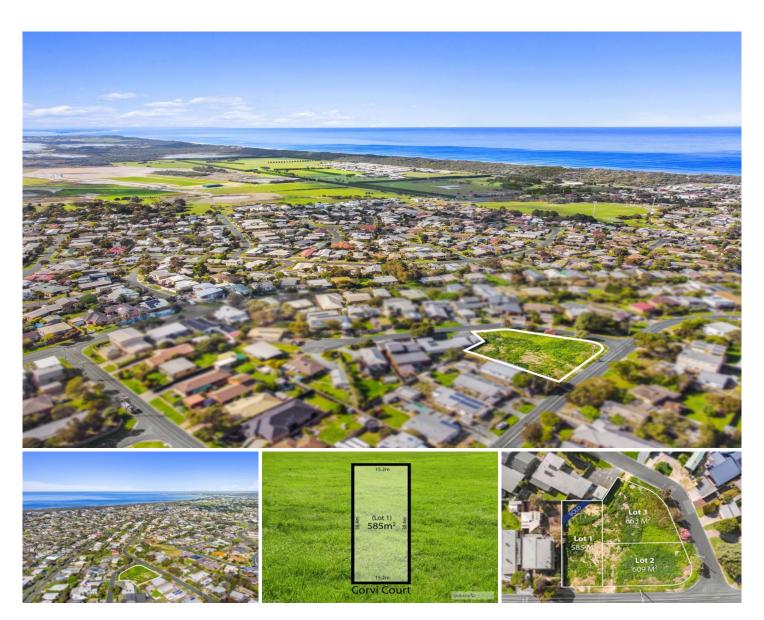

## 35 Aldebaran Road Ocean Grove VIC

## The Feel:

An outstanding opportunity for those looking to purchase in an established, family-friendly pocket with convenient proximity to the shops, schools & nearby beaches! Claim one of three home sites- or combine the lot into one super site of over 1800sqm (approx)! These vacant elevated allotments offer rare views of the Southern Ocean panorama, incorporating Lake Victoria & Point Lonsdale possible from this site. Snap up one of these rare sites to secure your lifestyle or investment.

## The Facts:

Lot 1 \$475,000-\$495,000

- 585 sqm approx. of sought-after vacant land to build your dream home (STCA)
- Level ground, making construction a breeze
- 15.24m (approx) frontage allows for adaptable plans

## Lot 2 \$550,000-\$575,000

- 609 sqm (approx.) of sought-after vacant land to build your dream home (STCA)
- Level ground, making construction a breeze
- 10.7m (approx.) frontage allows for adaptable plans