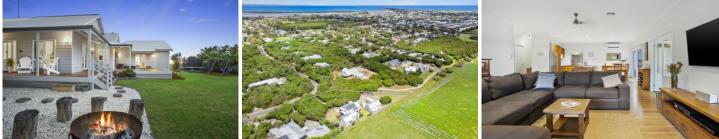

## The Feel:

Set amongst natural Moonah trees on the town boundary in much sought-after Warrenbeen Court, you will enjoy a wonderfully relaxed & comfortable lifestyle just minutes from all that Barwon Heads has to offer. Designed to embrace the expansive rural outlooks, this distinctive home, set on 3/4 of an acre, provides functional zoning for bedrooms & dual living areas to suit family life. Large covered decks invite entertaining & unwinding, while the oversized triple garage & separate studio offer limitless potential.

- North aspect w/ passive solar benefits & covered 180' wraparound wide board merbau decking

- Beautiful natural light, with native gardens amongst natural Moonah trees

4 🛤 2 🚰 3 🚘

| Price     | : \$ 2,185,000                               |
|-----------|----------------------------------------------|
| Land Size | : 2944 sqm                                   |
| View      | : https://www.bellarineproperty.com.au/59475 |
|           | 94                                           |