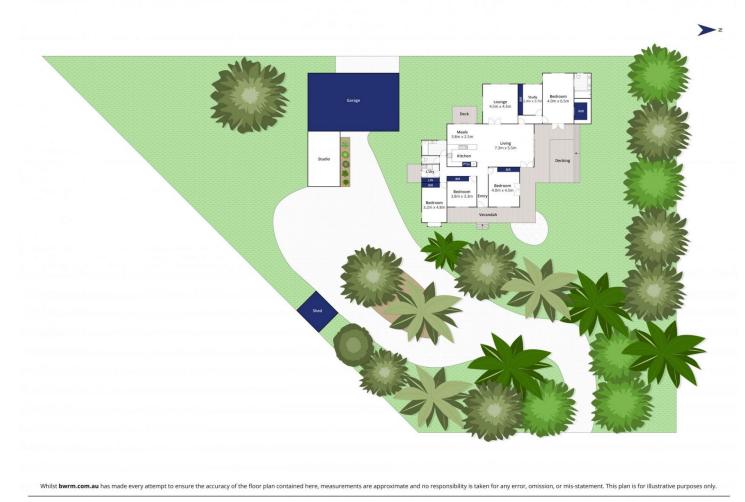

## The Facts:

- Open plan living, kitchen, dining with rural outlook to town boundary & French Doors to alfresco

- Well resolved floor plan with 4 beds, 2 living, 2 bathrooms

- Large study adjoining the master retreat, perfectly position from working from home with rural views

- North aspect w/ passive solar benefits & covered 180' wraparound wide board merbau decking

- Beautiful natural light, with native gardens amongst natural Moonah trees

4 🛤 2 🚰 3 🚘

| Price     | : \$ 2,185,000                               |
|-----------|----------------------------------------------|
| Land Size | : 2944 sqm                                   |
| View      | : https://www.bellarineproperty.com.au/59475 |
|           | 94                                           |