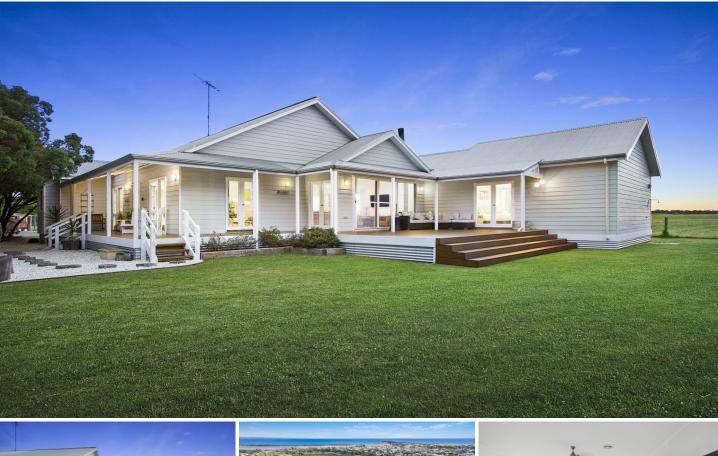

## The Feel:

Set amongst natural Moonah trees on the town boundary in much sought-after Warrenbeen Court, you will enjoy a wonderfully relaxed & comfortable lifestyle just minutes from all that Barwon Heads has to offer. Designed to embrace the expansive rural outlooks, this distinctive home, set on 3/4 of an acre, provides functional zoning for bedrooms & dual living areas to suit family life. Large covered decks invite entertaining & unwinding, while the oversized triple garage & separate studio offer limitless potential.

## The Facts:

- Open plan living, kitchen, dining with rural outlook to town boundary & French Doors to alfresco

- Well resolved floor plan with 4 beds, 2 living, 2 bathrooms

- Large study adjoining the master retreat, perfectly position from working from home with rural views

- North aspect w/ passive solar benefits & covered 180' wraparound wide board merbau decking

- Beautiful natural light, with native gardens amongst natural Moonah trees

4 🛤 2 🚰 3 🚘

| Price     | : \$ 2,185,000                               |
|-----------|----------------------------------------------|
| Land Size | : 2944 sqm                                   |
| View      | : https://www.bellarineproperty.com.au/59475 |
|           | 94                                           |